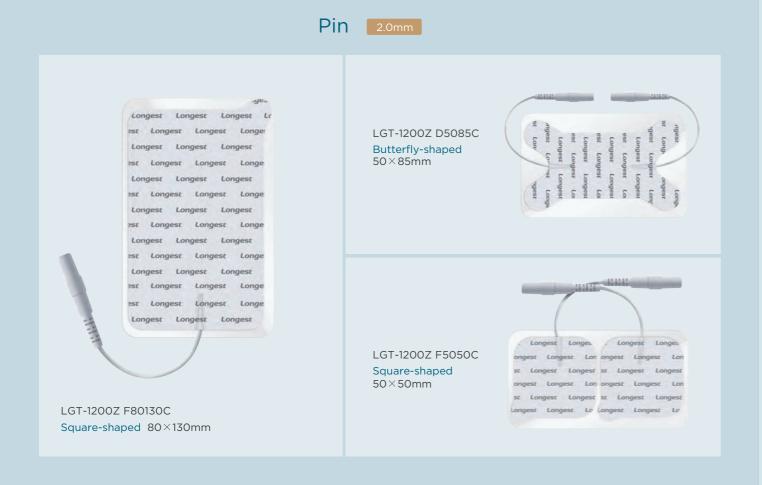

## **Types**

LGT-1200Z D5085M Butterfly-shaped 50×85mm

LGT-1200Z S65135M Fan-shaped 65×135mm

LGT-1200Z F80130M Square-shaped 80×130mm