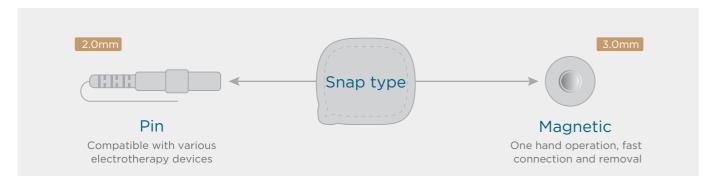

## **Types**

LGT-1200Z D5085M Butterfly-shaped 50×85mm

LGT-1200Z S65135M Fan-shaped 65×135mm

LGT-1200Z F80130M Square-shaped 80×130mm