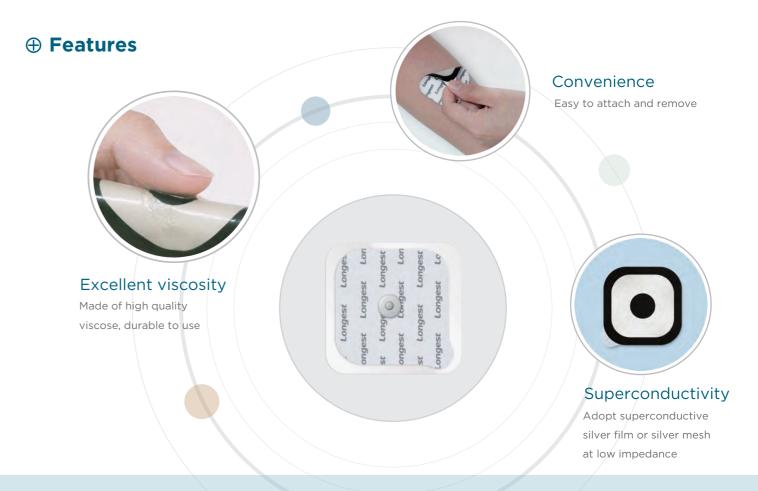

## **Description**

Electrode is an important accessory to the low and medium frequency current physiotherapy device, widely used in various departments of rehabilitation, physiotherapy, neurology, traditional Chinese medicine, gynecology, obstetrics, pediatrics, etc. Compared with the traditional conductive silicone rubber electrode, the self-adhesive conductive electrode gets rid of the complex and tedious bundling procedures and reduce cross connection, significantly promoting the development of physiotherapy & rehabilitation