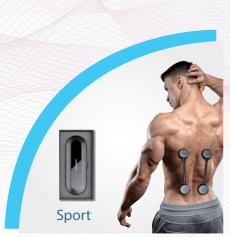

# **MStim Sport LGT-232**

MStim Sport LGT-232 uses low frequency electric stimulation (NMES and TENS), help professional athletes or fitness, sports enthusiasts who with higher requirements on muscle performance, help them enhance muscle ability, improve athletic performance, relieve muscle soreness after exercise

### Applications

- Sody shaping
- Relieve exercise pain
- ① Increase athletic performance: endurance, strength, explosive force