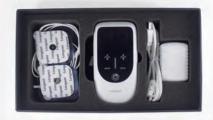

### **MStim Reha LGT-231**

MStim Reha LGT-231 uses TENS, NMES, MCR to stimulate nerves or muscles to help relieve pain and improve neuromuscular function.

#### Features

- Wireless Bluetooth connection
  - Quick connection, easy and convenient
- Preset protocols
   Built in parameters and schematic diagram of

muscle patch

Safety warning Constant current output, current adjustment tips