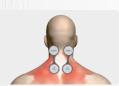

#### Applications – Pain Relief

- O Chronic strain pain: periarthritis of shoulder, cervical spondylosis, arthritis
- Acute pain: fracture or postoperative wound pain
- Physical pain in women: pain in the waist and abdomen
- Muscle soreness after exercise: muscle damage and ache

#### Indications – Excitement of Neuromuscular

Central nervous system injury or peripheral nervous system injury caused by muscle atrophy or muscle strength decline:

Stroke, cerebral palsy, traumatic brain injury, fracture, facial paralysis, long-term bedridden patient, patient in wheelchair, etc. The device can promote muscle contraction, relieve muscle atrophy, and reconstruct neural motor function.