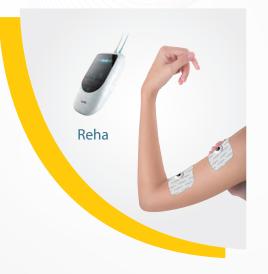

### **MStim Reha LGT-231**

MStim Reha LGT-231 uses TENS, NMES, MCR to stimulate nerves or muscles to help relieve pain and improve neuromuscular function.

#### Applications – Pain Relief

- O Chronic strain pain: periarthritis of shoulder, cervical spondylosis, arthritis
- Acute pain: fracture or postoperative wound pain
- Physical pain in women: pain in the waist and abdomen
- Muscle soreness after exercise: muscle damage and ache

#### Indications – Excitement of Neuromuscular

Central nervous system injury or peripheral nervous system injury caused by muscle atrophy or muscle strength decline:

Stroke, cerebral palsy, traumatic brain injury, fracture, facial paralysis, long-term bedridden patient, patient in wheelchair, etc. The device can promote muscle contraction, relieve muscle atrophy, and reconstruct neural motor function.