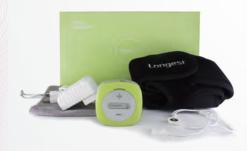

### **MStim Reha LGT-231**

MStim Reha LGT-231 uses TENS, NMES, MCR to stimulate nerves or muscles to help relieve pain and improve neuromuscular function.

#### Features

- Wireless Bluetooth connection
  - Quick connection, easy and convenient
- Preset protocols
   Built in parameters and schematic diagram of

muscle patch

Safety warning Constant current output, current adjustment tips