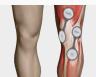

## **MStim Arth LGT-235**

MStim Arth LGT-235 uses low-frequency electrical stimulation (TENS and MCR) to relieve inflammation and pain of patients with knee osteoarthritis.

#### Knee Brace

Specially designed for knee joints, self-adhesive conductive knee brace, the output electrode and knee brace are integrated. The operation is easy and quick.

#### Wearable knee brace

Self-adhesive conductive knee brace, the output electrode and knee brace are integrated