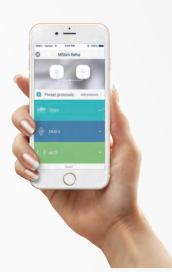

#### ⊕7 Preset Protocols

#### Warm up exercise

Warm up before competition and exercise

#### Endurance exercise

re Enhance the anti-fand tigue ability and improve the muscle performance of endurance exercise

#### Strength exercise

Increase maximum muscle strength and muscle contraction speed

#### Muscle shaping

Improve muscle nutrition, increase muscle volume and tension

#### Explosive force exercise

Improve the speed of movement and the explosive force

#### Pain relief

Relieve all types of local pain

#### Relax massage

To relax the muscles, remove muscle fatigue and tension