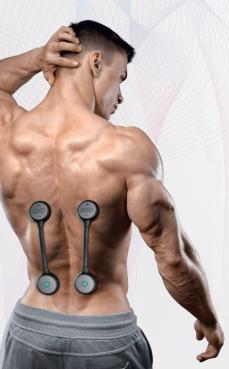

# **MStim Sport LGT-232**

MStim Sport LGT-232 uses low frequency electric stimulation (NMES and TENS), help professional athletes or fitness, sports enthusiasts who with higher requirements on muscle performance, help them enhance muscle ability, improve athletic performance, relieve muscle soreness after exercise

### Applications

- Sody shaping
- Relieve exercise pain
- ① Increase athletic performance: endurance, strength, explosive force

#### Magnetic buckle adhesive electrode

Wireless connection, quick placement and removal