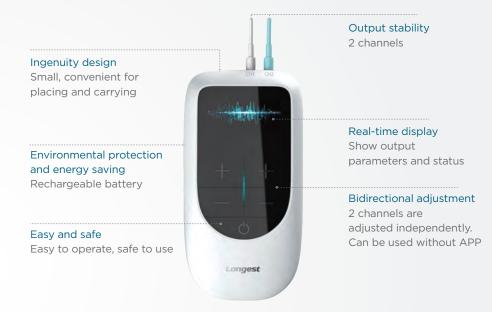

### **MStim Reha LGT-231**

MStim Reha LGT-231 uses TENS, NMES, MCR to stimulate nerves or muscles to help relieve pain and improve neuromuscular function.

#### Features

- Wireless Bluetooth connection
  - Quick connection, easy and convenient
- Preset protocols
   Built in parameters and schematic diagram of

muscle patch

Safety warning Constant current output, current adjustment tips