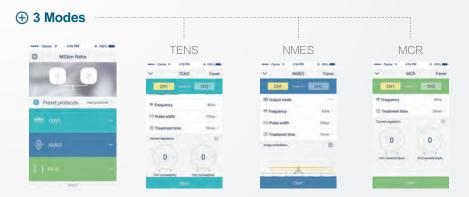

### **MStim Reha LGT-231**

MStim Reha LGT-231 uses TENS, NMES, MCR to stimulate nerves or muscles to help relieve pain and improve neuromuscular function.

#### ① 2 Modes