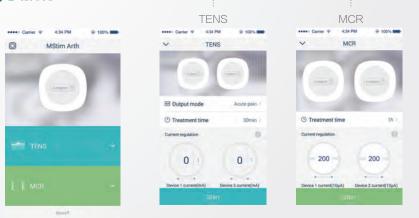

## On be used by both knees

The software can connect two main devices, and both knees can be treated at the same

## Wireless Bluetooth connection

Quick connection, easy and convenient

#### ① 2 Modes