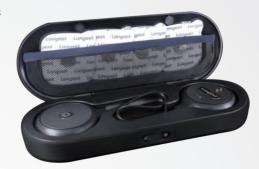

#### Features

Charging Box

# Solution Four devices are charged at the same time Charging box for charging

Charging box for charging