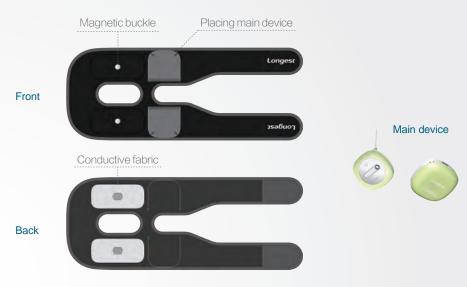

#### Knee Brace

Specially designed for knee joints, self-adhesive conductive knee brace, the output electrode and knee brace are integrated. The operation is easy and quick.

### $\bigoplus$ Intelligent Electro-Stimulation Knee Brace

#### Wearable knee brace

Self-adhesive conductive knee brace, the output electrode and knee brace are integrated