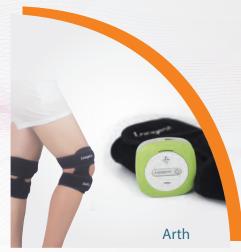

## **MStim Arth LGT-235**

MStim Arth LGT-235 uses low-frequency electrical stimulation (TENS and MCR) to relieve inflammation and pain of patients with knee osteoarthritis.

#### Knee Brace

Specially designed for knee joints, self-adhesive conductive knee brace, the output electrode and knee brace are integrated. The operation is easy and quick.

#### Wearable knee brace

Self-adhesive conductive knee brace, the output electrode and knee brace are integrated