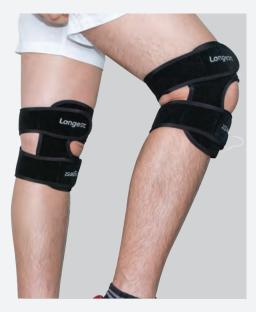

in                    | 1- 60min                              |
| Battery Life             | More than 4 hours           | More than 4 hours                     |

# **MS**tim Arth LGT-235

Portable Electro-Stimulation Therapy Device

1

(Longest ()

### Longest

Guangzhou Longest Science & Technology Co., Ltd. Address: #96 Chuangqiang Road, Ningxi Street, Zengcheng District, Guangzhou, China 511399 Tel: 86-20-66353999 Fax: 86-20-66353920 E-mail: export@longest.cn Website: www.gzlongest.com



Health Life Longest Care



## MstimArth LGT-235

MstimArth LGT-235, works with low frequency electro stimulation (MCR and TENS). It is latest technology pain management stimulator for treatment inflammation and pain with knee arthritis.

## **Applications**

Joint cold

Joint sprain





Tired









#### **Features**

⊘ Both Knees Treated Simultaneously







⊘ Wireless Bluetooth Connection

Quick connection, easy and

#### ⊘ Knee Brace with Comfortable Conductive Fabric



#### ⊘ 2 Modes

TENS -- instant pain management at short time MCR -- long-term use to repair damaged tissue