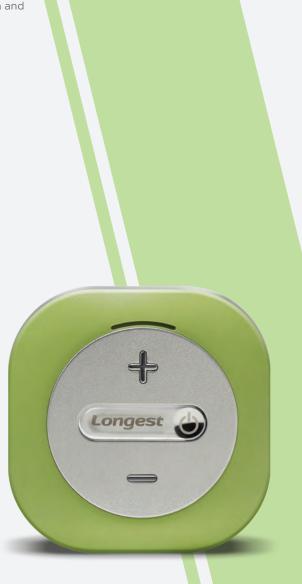

# **MS**tim Arth LGT-235

Portable Electro-Stimulation Therapy Device

1

(Longest ()

## MstimArth LGT-235

MstimArth LGT-235, works with low frequency electro stimulation (MCR and TENS). It is latest technology pain management stimulator for treatment inflammation and pain with knee arthritis.