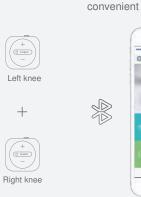

#### **Features**

⊘ Both Knees Treated Simultaneously

⊘ Wireless Bluetooth Connection

Quick connection, easy and