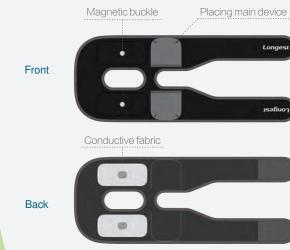

LGT-235

Portable Electro-Stimulation Therapy Device

1

(Longest ()

### Longest

Guangzhou Longest Science & Technology Co., Ltd. Address: #96 Chuangqiang Road, Ningxi Street, Zengcheng District, Guangzhou, China 511399 Tel: 86-20-66353999 Fax: 86-20-66353920 E-mail: export@longest.cn Website: www.gzlongest.com



Health Life Longest Care



## MstimArth LGT-235

MstimArth LGT-235, works with low frequency electro stimulation (MCR and TENS). It is latest technology pain management stimulator for treatment inflammation and pain with knee arthritis.

## **Applications**

Joint cold

Joint sprain





Tired









#### **Features**

⊘ Both Knees Treated Simultaneously







⊘ Wireless Bluetooth Connection

Quick connection, easy and

#### ⊘ Knee Brace with Comfortable Conductive Fabric



#### ⊘ 2 Modes

TENS -- instant pain management at short time MCR -- long-term use to repair damaged tissue