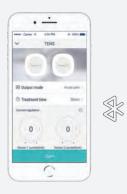

#### ⊘ 2 Modes

TENS -- instant pain management at short time MCR -- long-term use to repair damaged tissue