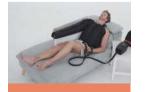

#### **•** Indications

- ③ Relief muscle pains.
- Increase blood circulation to the treated areas.
- Remove lactic acid , relieve soreness.
- $\ensuremath{{}^{\odot}}$  Improve flexibility , stimulating recovery and enhancing performance.
- Prevent thrombus, reduce limbs drops

# Seffect Mechanism

By applying sequential compression to the limb

d up thecirculation Speed up of oxyger olood

ve pain after exercise