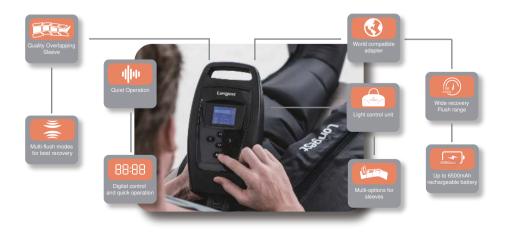

#### Features

- Portable design, easy carry
- Pressure: 30-150 mmHg
- ◊ Long-lasting rechargeable battery: 6500mmAh Li-Po, up to 5h uses ◊ Adapter: Medical standard
- > High quality overlap design: 4 chambers
- 🛇 Real time pressure indication, pressure is adjustabled while running 🛛 🔇 Warranty: 2 year for control unit, 1 year for garments
- 6 Compression modes, treatment time 1-99 min

- Device Shell : Fire-proof ABS (94V0 standard)
- ③ Garments surface: 420 Denier Nylon, 0.15mm thickness
- Single cuff use is available

**LGT-2200SP** 

microcirculation.

LGT-2200SP is an air compression system comprised of intermittent pneumatic controller, sleeves and connection hose. The working principle is that the air inflating and deflating the

- S Easy connect, quite operation, user friendly

Health Life Longest Care