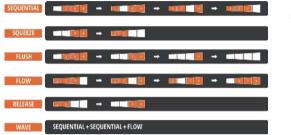

#### **•6 Compression Modes**

#### Features

- Portable design, easy carry
- Pressure: 30-150 mmHg
- ◊ Long-lasting rechargeable battery: 6500mmAh Li-Po, up to 5h uses ◊ Adapter: Medical standard
- > High quality overlap design: 4 chambers
- 🛇 Real time pressure indication, pressure is adjustabled while running 🛛 🔇 Warranty: 2 year for control unit, 1 year for garments
- 6 Compression modes, treatment time 1-99 min