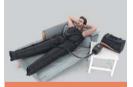

- Device Shell : Fire-proof ABS (94V0 standard)
- ③ Garments surface: 420 Denier Nylon, 0.15mm thickness
- Single cuff use is available

**LGT-2200SP** 

microcirculation.

LGT-2200SP is an air compression system comprised of intermittent pneumatic controller, sleeves and connection hose. The working principle is that the air inflating and deflating the

sleeve sequentially to develop the circulating pressure on the human body. Squeezing theproximal and distal of the limbs to promote blood circulation lymphatic system and improve body

It indicates to relieve limb fatigue and delay muscle soreness after exercise, promote the discharge of lactic acid metabolism, and help athletes recover faster after exercise or after Training.