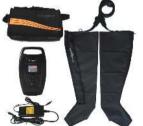

# **LGT-2200SP**

FAST RECOVERY WITH COMPRESSION PUMP

5KG

- Device Shell : Fire-proof ABS (94V0 standard)
- ③ Garments surface: 420 Denier Nylon, 0.15mm thickness
- Single cuff use is available

**LGT-2200SP** 

microcirculation.

LGT-2200SP is an air compression system comprised of intermittent pneumatic controller, sleeves and connection hose. The working principle is that the air inflating and deflating the

# Product Information