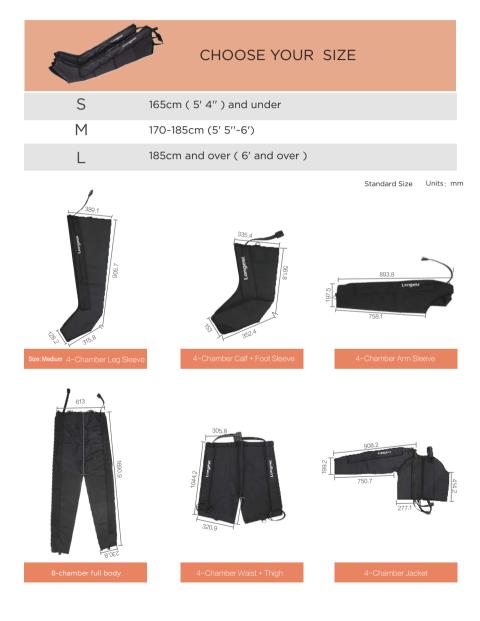

# • Sleeve

8-chamber full body

4-Chamber Leg Sle

4-Chamber Waist + Thigh

4-Chamber Jacket

4-Chamber Calf + Foot Sleeve

Garment choice and sizes - see separate Garment Folder

Longest

Guangzhou Longest Science & Technology Co., Ltd. Address: #96 Chuangqiang Road, Ningxi Street, Zengcheng District, Guangzhou, China 511399 Tel: 86-20-66353999 Fax: 86-20-66353920 E-mail: export@longest.cn Website: www.gzlongest.com