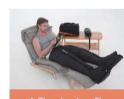

- Device Shell : Fire-proof ABS (94V0 standard)
- ③ Garments surface: 420 Denier Nylon, 0.15mm thickness
- Single cuff use is available

**LGT-2200SP** 

microcirculation.

LGT-2200SP is an air compression system comprised of intermittent pneumatic controller, sleeves and connection hose. The working principle is that the air inflating and deflating the

sleeve sequentially to develop the circulating pressure on the human body. Squeezing theproximal and distal of the limbs to promote blood circulation lymphatic system and improve body

It indicates to relieve limb fatigue and delay muscle soreness after exercise, promote the discharge of lactic acid metabolism, and help athletes recover faster after exercise or after Training.