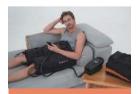

- Device Shell : Fire-proof ABS (94V0 standard)
- ③ Garments surface: 420 Denier Nylon, 0.15mm thickness
- Single cuff use is available

**LGT-2200SP** 

microcirculation.

LGT-2200SP is an air compression system comprised of intermittent pneumatic controller, sleeves and connection hose. The working principle is that the air inflating and deflating the

sleeve sequentially to develop the circulating pressure on the human body. Squeezing theproximal and distal of the limbs to promote blood circulation lymphatic system and improve body

It indicates to relieve limb fatigue and delay muscle soreness after exercise, promote the discharge of lactic acid metabolism, and help athletes recover faster after exercise or after Training.