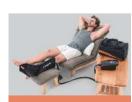

#### Features

- Portable design, easy carry
- Pressure: 30-150 mmHg
- ◊ Long-lasting rechargeable battery: 6500mmAh Li-Po, up to 5h uses ◊ Adapter: Medical standard
- > High quality overlap design: 4 chambers
- 🛇 Real time pressure indication, pressure is adjustabled while running 🛛 🔇 Warranty: 2 year for control unit, 1 year for garments
- 6 Compression modes, treatment time 1-99 min

- S Easy connect, quite operation, user friendly

Health Life Longest Care