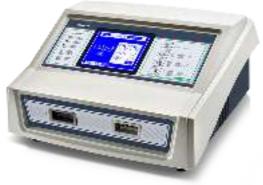

# **• Specifications**

| Channel           | 2                                                                           |
|-------------------|-----------------------------------------------------------------------------|
| Sleeve chambers   | 1/2/4/8                                                                     |
| Compression modes | 18 (Including 3 DVT modes + 6 four chambers modes+ 9 eight chambers modes ) |
| Time range        | 1 - 99 m1ns                                                                 |
| Pressure range    | 37 - 187 mmHg                                                               |
| Interface         | 5.7" touch screen                                                           |
| Dimension         | 393 (L) x 366 (W) x 194 (H) mm                                              |
| Weight            | 10kg                                                                        |
|                   |                                                                             |