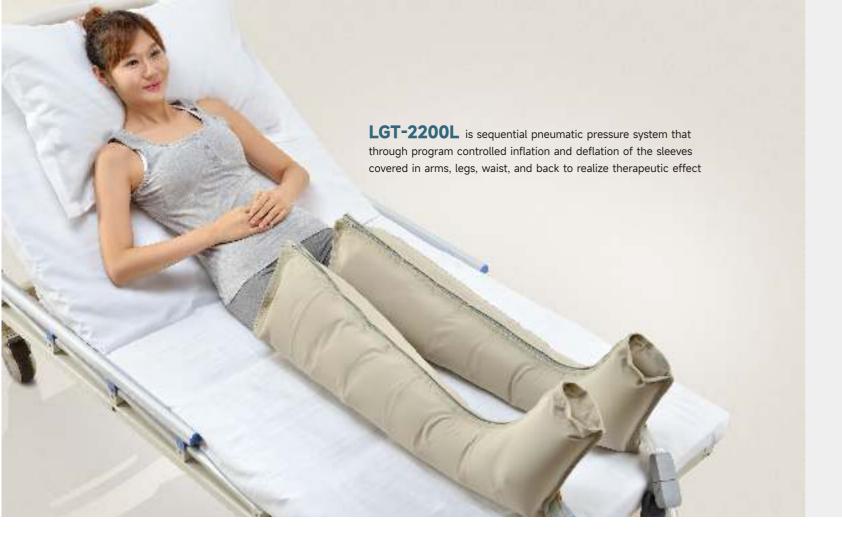

### **•** Mechanism and functions

The inflation and deflation of the sleeves enhances the backflow of venous blood and lymph, which can improve the blood circulation of diseased areas. This will lead a series of beneficial effect such as improving the function of peripheral blood vessels, removing the edema, accelerating the healing process, and preventing Muscular Dystrophy.