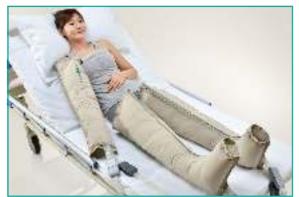

## Sleeves

| Picture  | Sleeve Type              | Order NO. | Chamber |
|----------|--------------------------|-----------|---------|
|          | Arm Sleeve               | 220041    | 4       |
| -        |                          | 220081    | 8       |
|          | Leg Sleeve               | 220042    | 4       |
|          |                          | 220082    | 8       |
|          | Waist Sleeve             | 220083    | 4       |
|          |                          | 220083L   |         |
| homes of | Full Body Sleeve         | 220016FB  | 8       |
| -1       | Calf Sleeve (DVT Sleeve) | 220052    | 2       |
|          | Foot Sleeve (DVT Sleeve) | 220053    | 1       |

### **•** Mechanism and functions

The inflation and deflation of the sleeves enhances the backflow of venous blood and lymph, which can improve the blood circulation of diseased areas. This will lead a series of beneficial effect such as improving the function of peripheral blood vessels, removing the edema, accelerating the healing process, and preventing Muscular Dystrophy.