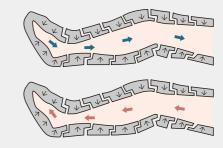

#### **Features**

- Overlapping air chambers generate a gliding pressure wavewith high efficiency
- ① User-friendly interface, just a few steps to finish your setting
- O Gentle inflation and deflation
- Real-time pressure, time, and inflation part monitoring (visible in the interface)
- Pressure unit switchable between mmHg and kPa

Overlapping Air Chamber