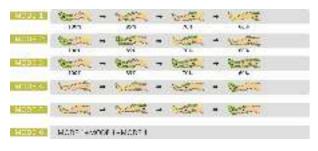

e** Longest Care

Longest



### **•** Mechanism and functions

The inflation and deflation of the sleeves enhances the backflow of venous blood and lymph, which can improve the blood circulation of diseased areas. This will lead a series of beneficial effect such as improving the function of peripheral blood vessels, removing the edema, accelerating the healing process, and preventing Muscular Dystrophy.



#### **Features**

- Overlapping air chambers generate a gliding pressure wavewith high efficiency
- ① User-friendly interface, just a few steps to finish your setting
- O Gentle inflation and deflation
- Real-time pressure, time, and inflation part monitoring (visible in the interface)
- Pressure unit switchable between mmHg and kPa



Overlapping Air Chamber

## Four chambers modes





### -our chambers modes

# **• Specifications**

| Channel           | 2                                                                           |
|-------------------|-----------------------------------------------------------------------------|
| Sleeve chambers   | 1/2/4/8                                                                     |
| Compression modes | 18 (Including 3 DVT modes + 6 four chambers modes+ 9 eight chambers modes ) |
| Time range        | 1 - 99 m1ns                                                                 |
| Pressure range    | 37 - 187 mmHg                                                               |
| Interface         | 5.7" touch screen                                                           |
| Dimension         | 393 (L) x 366 (W) x 194 (