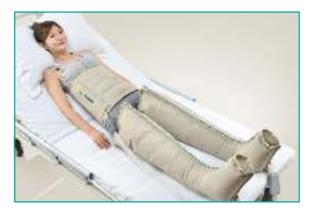

## Sleeves

| Picture  | Sleeve Type              | Order NO. | Chamber |
|----------|--------------------------|-----------|---------|
|          | Arm Sleeve               | 220041    | 4       |
| -        |                          | 220081    | 8       |
|          | Leg Sleeve               | 220042    | 4       |
|          |                          | 220082    | 8       |
|          | Waist Sleeve             | 220083    | 4       |
|          |                          | 220083L   |         |
| homes of | Full Body Sleeve         | 220016FB  | 8       |
| -1       | Calf Sleeve (DVT Sleeve) | 220052    | 2       |
|          | Foot Sleeve (DVT Sleeve) | 220053    | 1       |

### **•** Mechanism and functions

The inflation and deflation of the sleeves enhances the backflow of venous blood and lymph, which can improve the blood circulation of diseased areas. This will lead a series of beneficial effect such as improving the function of peripheral blood vessels, removing the edema, accelerating the healing process, and preventing Muscular Dystrophy.