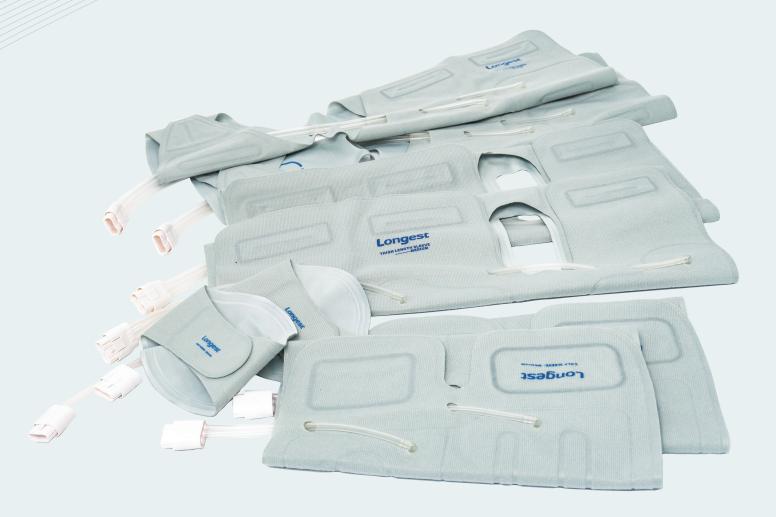

## **Compression Therapy System DVT Sleeve**

Longest<sup>™</sup> Compression Therapy System DVT Sleeve (single patient use) as an essential part of Longest<sup>™</sup> Compression Therapy System is compatible with both Longest<sup>™</sup> Compression Therapy Device LGT-2200DVT and LGT-2201DVT.

It is made of premium fabric and TPU with featuring lightweight, breathable, comfortable which is able to help prevent a build-up of heat and moisture contributing to increase patient's compliance during therapy.

With an extensive range of foot, calf, thigh, foot and calf, thigh and calf sleeves, Longest™ DVT Sleeve address a wide range of patient types, and caregiver needs and preferences.

## ⊕ Feature

- So Made of premium fabric with more lightweight, breathable and comfortable
- Sompatible with both Longest<sup>™</sup> LGT-2200DVT and LGT-2201DVT
- One-Three (1-3) chambered sleeve with intermittent and sequential (gradient) inflation