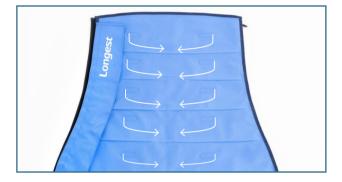

#### 2 Channels

Provide caregivers with more treatment options and increase productivity