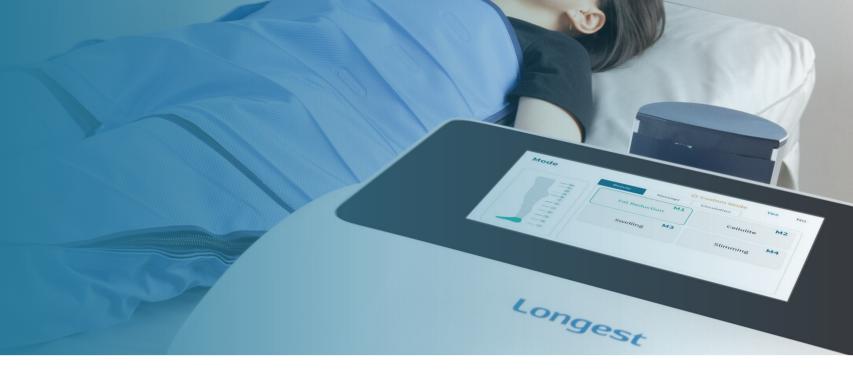

#### **Preset and Custom Modes**

A wide range of preset modes provide fast therapy options and the custom mode meets specific needs and provides a more personalized experience

### 9 Preset Full Body Compression Modes

| Beauty      | Mode 1 | Fat Reduction      |
|-------------|--------|--------------------|
|             | Mode 2 | Cellulite          |
|             | Mode 3 | Swelling           |
|             | Mode 4 | Slimming           |
| Massage     | Mode 5 | Relaxation Massage |
|             | Mode 6 | Sport Massage      |
| Circulation | Mode 7 | Lymphatic Drainage |
|             | Mode 8 | Circulation        |
|             | Mode 9 | Squeezing          |