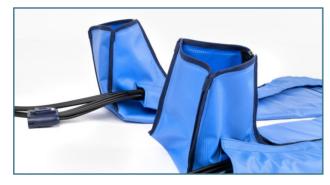

**Ankle Protection** 

No compression on ankles, prevent discomfort and injuries

**Closer the Body Shape** 

Deliver more seamless and comfortable compression massage experience