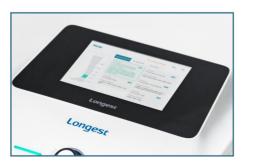

#### **Touchscreen**

7- inch touchscreen, user-friendly interface for easy operation