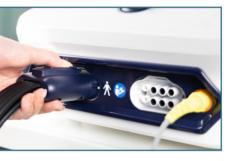

#### **Automatic Garment Recognition**

Automatically identify the garment connected and provide related compression modes for options