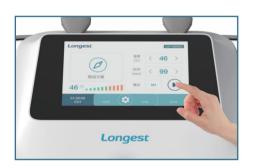

#### **Touchscreen**

7- inch touchscreen, user-friendly interface for easy operation