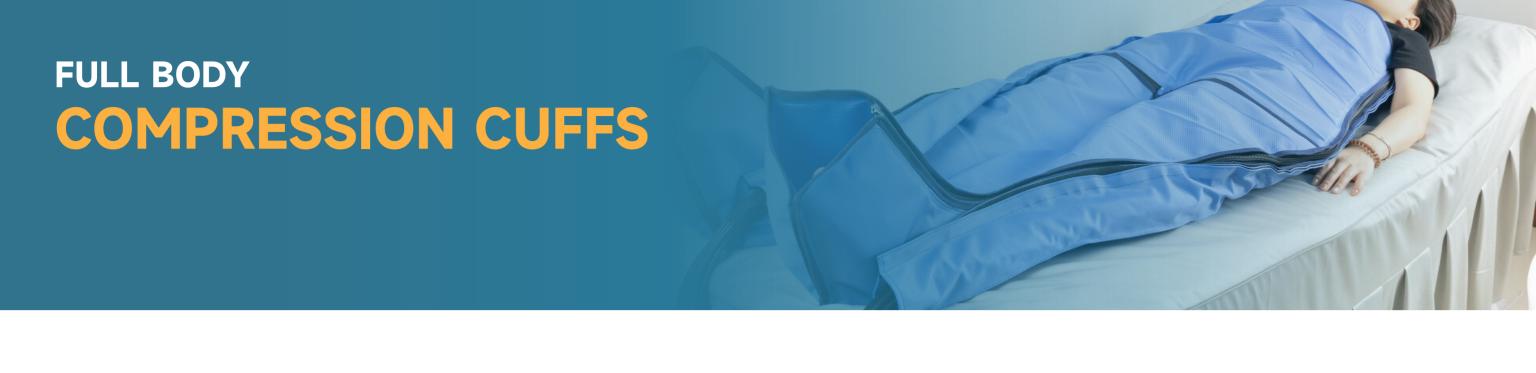

## ADVANCED COMPRESSION PUMP

LGT-2210DS is a cutting-edge air compression therapy device with many incredible features that help set your services apart from others, suitable for physiotherapy, rehabilitation, and cosmetology clinics.