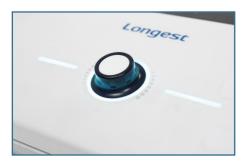

#### **Breathing Light**

The lights will flicker with the compression tempo during treatment