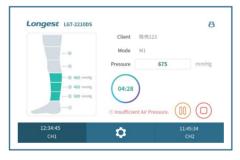

#### **Touchscreen**

7- inch touchscreen, user-friendly interface for easy operation

#### **Real-time Compliance Monitoring**

Intuitive displaying treatment status in an accurate manner, giving caregiver real-time feedback to ensure effective and safe treatment