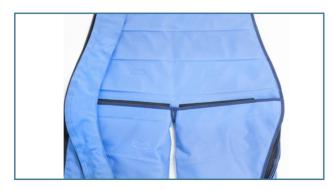

#### **Centralize the Pressure**

The chest region has a design that centralize the pressure to ensure the effective compression of the area

**Spine Protection Design** 

Decrease pressure on spine to ensure patient safety and comfort