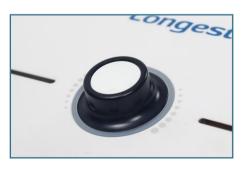

ion System** 



Automatic Garment Recognition



Better Ankle & Spine Protection



One-Touch Start



# **ADVANTAGES**OF THE TREATMENT



Improved blood circulation



Enhanced lymphatic drainage



Cellulite reduction



Body contouring & tightening



Muscle recovery



Massage & Rejuvenation



Prevention and treatment varicose veins



Swelling/lymphedema reduction

## ADVANCED COMPRESSION PUMP

LGT-2210DS is a cutting-edge air compression therapy device with many incredible features that help set your services apart from others, suitable for physiotherapy, rehabilitation, and cosmetology clinics.







#### **Touchscreen**

7- inch touchscreen, user-friendly interface for easy operation





#### 2 Channels

Provide caregivers with more treatment options and increase productivity





#### **Rotary Knob**

Easy and quick parameters setting to improve efficiency





#### **Breathing Light**

The lights will flicker with the compression tempo during treatment





#### **Automatic Garment Recognition**

Automatically identify the garment connected and provide related compression modes for options





#### **Real-time Compliance Monitoring**

Intuitive displaying treatment status in an accurate manner, giving caregiver real-time feedback to ensure effective and safe treatment





#### **Emergency Stop**

Emergency stop switch to ensure patient safety





#### **Preset and Custom Modes**

A wide range of preset modes provide fast therapy options and the custom mode meets specific needs and provides a more personalized experience





#### **Centralize the Pressure**