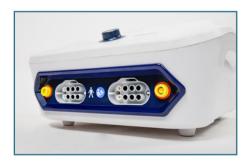

#### 2 Channels

Provide caregivers with more treatment options and increase productivity

#### **Automatic Garment Recognition**

Automatically identify the garment connected and provide related compression modes for options