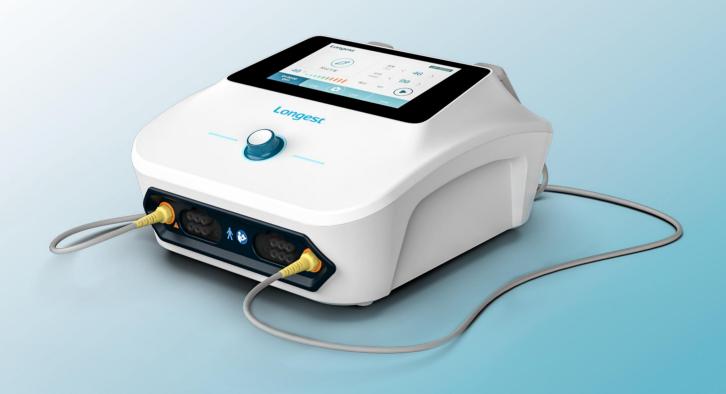

### **LGT-2210DS**

**Intermittent Pneumatic Compression System** 

Automatic Garment Recognition

Better Ankle & Spine Protection

One-Touch Start

## ADVANCED COMPRESSION PUMP

LGT-2210DS is a cutting-edge air compression therapy device with many incredible features that help set your services apart from others, suitable for physiotherapy, rehabilitation, and cosmetology clinics.

#### **Touchscreen**

7- inch touchscreen, user-friendly interface for easy operation

#### 2 Channels

Provide caregivers with more treatment options and increase productivity

#### **Rotary Knob**

Easy and quick parameters setting to improve efficiency