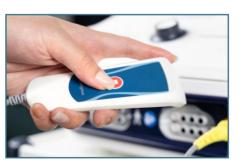

set your services apart from others, suitable for physiotherapy, rehabilitation, and cosmetology clinics.







#### **Touchscreen**

7- inch touchscreen, user-friendly interface for easy operation





#### 2 Channels

Provide caregivers with more treatment options and increase productivity





#### **Rotary Knob**

Easy and quick parameters setting to improve efficiency





#### **Breathing Light**

The lights will flicker with the compression tempo during treatment





#### **Automatic Garment Recognition**

Automatically identify the garment connected and provide related compression modes for options





#### **Real-time Compliance Monitoring**

Intuitive displaying treatment status in an accurate manner, giving caregiver real-time feedback to ensure effective and safe treatment





#### **Emergency Stop**

Emergency stop switch to ensure patient safety





#### **Preset and Custom Modes**

A wide range of preset modes provide fast therapy options and the custom mode meets specific needs and provides a more personalized experience





#### **Centralize the Pressure**

The chest region has a design that centralize the pressure to ensure the effective compression of the area



**Spine Protection Design** 

Decrease pressure on spine to ensure patient safety and comfort



**Ankle Protection** 

No compression on ankles, prevent discomfort and injuries



**Closer the Body Shape** 

Deliver more seamless and comfortable compression massage experience

### 9 Preset Full Body Compression Modes

| Beauty      | Mode 1 | Fat Reduction      |
|-------------|--------|--