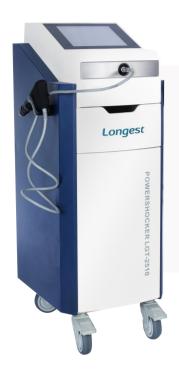

### PowerShocker LGT-2500F

### PowerShocker LGT-2500F

Our newest ESWT device with improved appearance design. The larger 10.4" full-color touch screen makes the operation easier and more intuitive.

The unique lease mode allows the owner to rent the device to others to achieve a much better utilization and economic effectiveness.

- Intuitive 10.4" full-color touch screen for easy operation
- Built-in air compressor for continuous & stable shockwave output
- Designed with rotary knobs for quick parameter setting
- User-defined protocols
- Unique lease mode
- Patient database for treatment progress tracking
- Multilanguage software (English, French)
- 2-year warranty