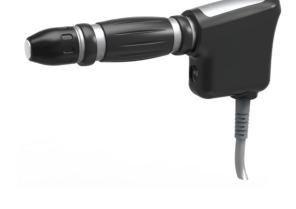

### **ACCESSORIES**

- ✓ Ergonomic Design
- ✓ Comfortable & Firm Grip
- ✓ Less Maintenance
- ✓ Durable

**Shockwave Handpiece** 

V - Handpiece

Durable Hard Shell, Good Resistance to Bumps

Handpiece Box (with tool kits for installation and maintenance inside)