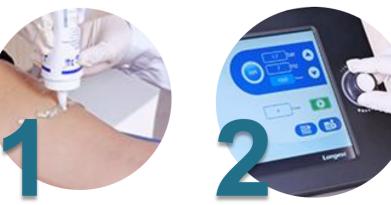

### **3-STEP OPERATION**

**Set Parameters** 

**Start Treatment** 

### **POWERSHOCKER LGT-2500 SERIES**

PowerShocker LGT-2500 series provides non-invasive, safe, and fast shockwave treatment of a variety of injuries, especially musculoskeletal conditions, injuries involving tissues, ligaments, and chronic conditions, widely adopted in physiotherapy clinics to improve patient care and clinical efficiency.