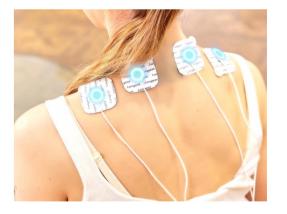

### **MStim Reha LGT-231**

### "TENS + NMES", FLEXIBLE APPLICATIONS

#### **MStim Reha LGT-231**

### **Applications**

- Pain Management
- Dysphagia
- Urinary Incontinence
- DVT and Other Circulatory Problems
- Musculoskeletal Disorders

### **FEATURES & BENEFITS**

- 2 channels
- 3 modes: NMES, TENS, and MCR
- User App control more intuitive and convenient operation
- Many preset protocols
- Lightweight & Portable
- Pulse width: 50~400us
- Pulse frequency: 1-120Hz
- Intensity: 0-100mA
- Certification: CE, FDA, Health Canada