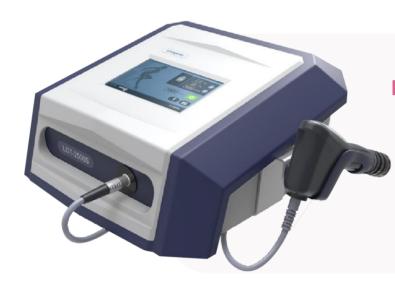

### PowerShocker LGT-2500S

#### PowerShocker LGT-2500S

It is a portable shockwave therapy device that allows physiotherapists to deliver speedy treatment whenever the patient is located, even at patients' homes. It also takes up less space, avoiding overcrowding of the facility.

- Intuitive 7" full-color touch screen for easy operation
- Built-in air compressor for continuous & stable shockwave output
- 11 preset treatment protocols for improved efficiency
- User-defined protocols with clear body navigation
- User-friendly ergonomic handpiece for a comfortable and firm grip
- Compatible with various treatment transmitters
- Multilanguage software ((English, German, French, Italian & Spanish))
- 2-year warranty
- Certification: TGA, CE, FDA, Health Canada