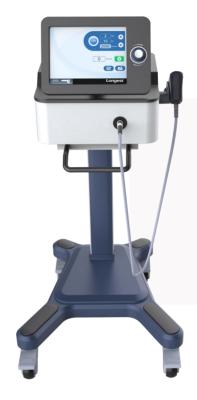

### PowerShocker LGT-2500S

#### PowerShocker LGT-2500S

It is a portable shockwave therapy device that allows physiotherapists to deliver speedy treatment whenever the patient is located, even at patients' homes. It also takes up less space, avoiding overcrowding of the facility.

- Intuitive 7" full-color touch screen for easy operation
- Built-in air compressor for continuous & stable shockwave output
- 11 preset treatment protocols for improved efficiency
- User-defined protocols with clear body navigation
- User-friendly ergonomic handpiece for a comfortable and firm grip
- Compatible with various treatment transmitters
- Multilanguage software ((English, German, French, Italian & Spanish))
- 2-year warranty
- Certification: TGA, CE, FDA, Health Canada