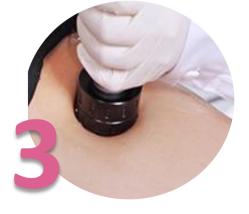

e | 2-year warranty             |
| Certification     | CE, TGA, Health Canada, FDA |



Acoustic wave therapy is a novel cosmetic technique that involves nonthermal penetration of the skin and subcutaneous tissue, affecting cells and their metabolism, and resulting in an increased release of unwanted fat and activation of blood and lymphatic flow in tissues.

### **MOST COMMON APPLICATIONS**



### **FACE**

- skin tightening
- wrinkles smoothing
- dermal redensification



### **BODY**

- body slimming
- cellulite reduction
- stretch marks and scars removal
- muscle firming
- body detoxification



**MEN'S CARE** 

- erectile dyfunction
- peyronie's disease
- chronic prostatitis
- benign prostatic hyperplasia

### **3-STEP OPERATION**



Apply gels on the treated area



Set Parameters



Start Treatment

### **POWERWAVE LGT-2500 SERIES**



PowerWave LGT-2500 series uses radial pulse waves to repair tissue by stimulating circulation in all layers of the skin, including blood vessels, connective tissue, and muscles. It can be used in reconstruction surgery, burn surgery, and aesthetic surgery to treat wounds and scars, accelerate wound healing, remove cellulite, erase stretch marks, and improve the tone and elasticity of the skin. The treatment can also be applied in breast cancer cases to treat lymphedema.

#### Reliable

- CE/FDA/TGA/ANVISA/Health Canada
- Over 24-hour aging test before
- Stable and continuous shockwave output
- Non-invasive and safe treatment

### Easy to use

- Large full color touch screen
- Preset protocols
- · Intuitive body navigation
- Multi-lang