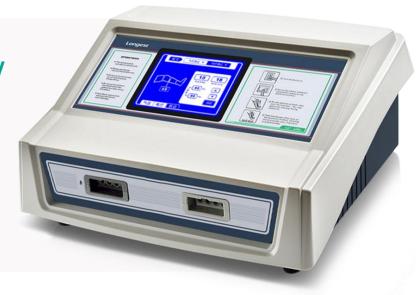

### Air Compression Therapy LGT-2200L

## COMPREHENSIVE. FROM BASIC PATIENT CARE TO MORE COMPLEX CLINICAL NEEDS

### Air Compression Therapy LGT-2200L

It is an advanced IPC system that delivers pressure up to 187mmHg. It has as many as 18 compression modes and can be used to prevent deep vein thrombosis, reduce edema, promote leg ulcer healing, and relieve varicose veins.

- Pressure: 37 187 mmHg
- 2 channels with 5.7" touch screen
- 18 modes for various compression flow (3 DVT mode + 6 four-chamber mode + 9 eight-chamber modes)
- Powerful pump that provides stable output
- Individually adjustable pressure for each chamber
- Disable one or more chambers to protect injured tissues
- Real-time pressure detection & power-off protection for patient safety
- Personalized treatment programs, from the most basic patient need to more complex clinical prescription
- Certification: CE. NRTL