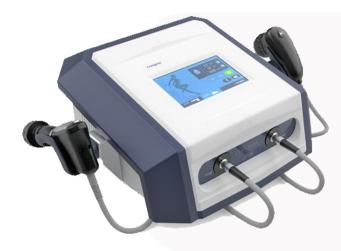

### PowerShocker LGT-2500S Plus

### PowerShocker LGT-2500S Plus

It is a dual-channel shockwave therapy device that provides patients with a better experience. It not only delivers powerful and stable shockwave that helps improve patients' physical well-being but also provides patients with comfortable massage after shockwave therapy, improving patient recovery and experience.

#### **FEATURES & BENEFITS**

- 2 Channels: powerful shockwave treatment + comfortable massage after treatment
- Intuitive 7" full-color touch screen for easy operation
- Built-in air compressor for continuous & stable shockwave output
- 11 preset treatment protocols for improved efficiency
- User-defined protocols with straightforward body navigation
- User-friendly ergonomic handpiece for a comfortable and firm grip
- Compatible with various treatment transmitters
- Multilanguage software (English, German, French, Italian, Spanish, Turkish, Portuguese, Polish, Dutch, Russian)
- 2-year warranty
- Certification: TGA, CE, Health Canada, NRTL