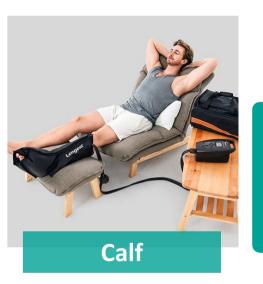

### **REUSABLE & COMFORTABLE**

| Sleeves       | Туре                               |
|---------------|------------------------------------|
| Longest       | 4-chamber, 8-chamber<br>arm sleeve |
| Longest       | 4-chamber, 8-chamber<br>leg sleeve |
|               | 4-chamber waist sleeve             |
| The graph and | 8-chamber full body sleeve         |
| Lineagent     | 2-chamber calf sleeve              |
| Longest       | 1-chamber foot sleeve              |