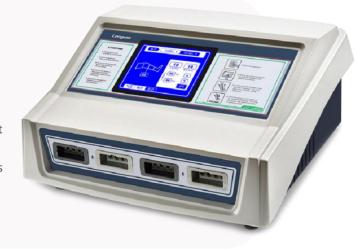

### **Air Compression Therapy LGT-2200WM**

## SPECIALLY DESIGNED FOR AESTHETIC MEDICINE

### Air Compression Therapy LGT-2200WM

It is designed for beauty clinics to help customers relieve swelling, improve blood circulation, and boost metabolism, leaving skin looking firmed, toned, and glowing. The gradient pressure also gives the muscles a good massage, which is great for relieving fatigue and restoring energy.

### **FEATURES & BENEFITS**

- Pressure: 37-187mmHg
- 4 channels with 7" touch screen
- Comfortable inflation and deflation
- Durable & easy-to-use sleeves
- 8 compression modes
- Real-time pressure monitoring of each chamber
- Can connect with 2 pcs full-body cuffs simultaneously
- Certification: CE, NRTL