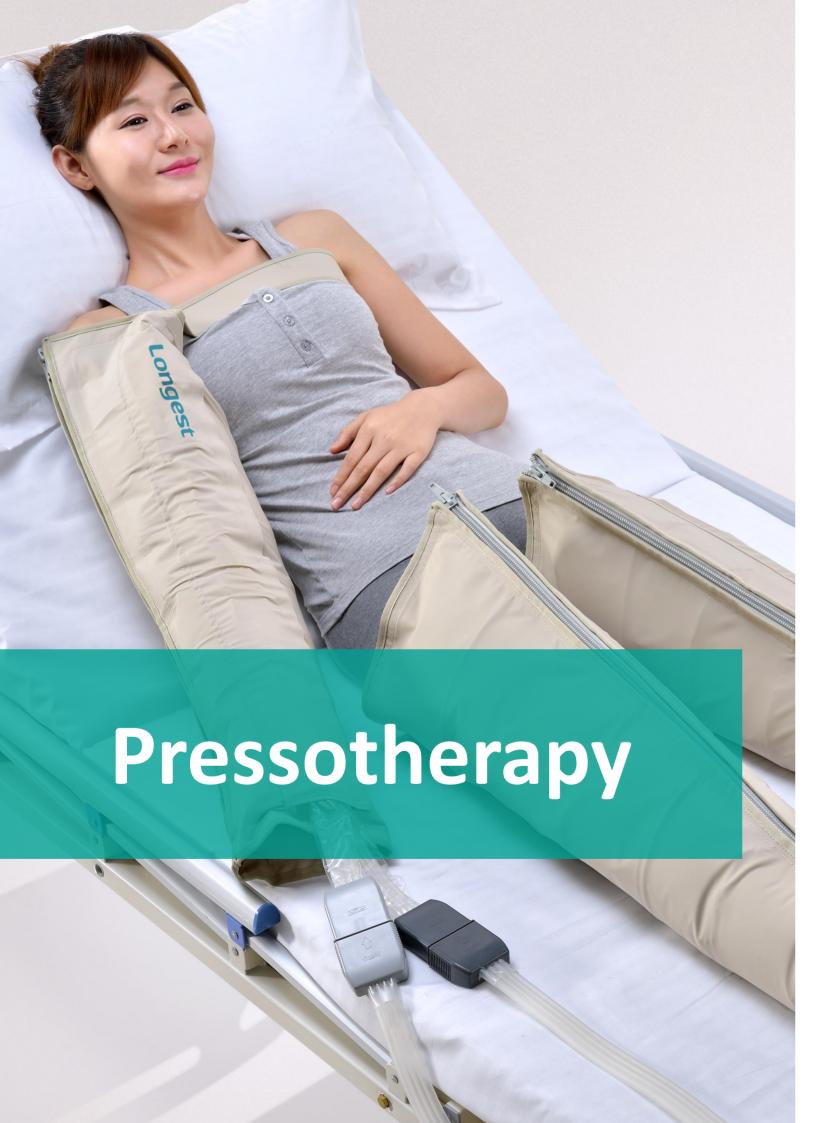

Pressotherapy realizes many therapeutic effects by providing the treated areas with gradient pressure intermittently. A pressotherapy device consists of an air pump and inflatable sleeves with multiple air chambers. The sleeves are inflated and deflated on a timed cycle to create intermittent pressure on arms, legs, abdomen and other body parts, supporting the heart and circulatory system and promoting the healthy movement of blood in the body.

### **Physiotherapy**

- Relieve aches, fatigue, and stiffness in the muscles
- Reduce swelling
- Treat venous insufficiency
- Enhance blood circulation
- Improve range of motion

**Sports Medicine** 

- Relieve pain, fatigue, and lactate
- Accelerate regeneration
- Reduce the risk of injury
- Improve training performance
- Increase the flexibility of joint

### **Post-surgical Recovery**

- Prevent DVT
- Promote wound healing
- Reduce lymphedema

#### **Aesthetic Medicine**

- Improve lymphatic drainage
- Promote body detoxification
- Reduce the appearance of cellulite
- Improve metabolism