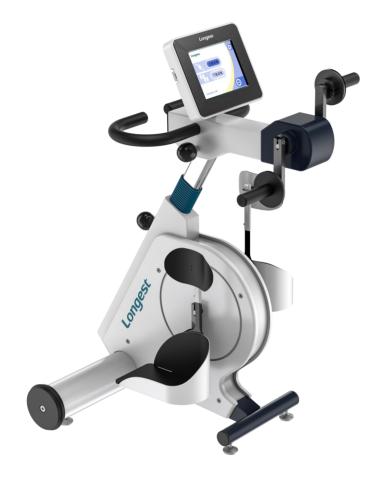

nd help relieve them automatically.

### **Extented Indications**

- Strokes
- Skull and brain trauma
- Parkinson's disease
- Cerebral paresis
- Multiple sclerosis (MS)
- Cardiovascular problems
- Arthritis and osteoarthritis
- Other problems lead to hypokinesia

### RehaMoto LGT-5100D

## CONVENIENT LEG AND UPPER BODY EXERCISER

#### RehaMoto LGT-5100D

Longest RehaMoto LGT-5100D is an activepassive trainer designed to help people suffering from muscle weakness, loss of coordination, and other mobility problems caused by neurological disorders to reduce symptoms, prevent complications, and improve wellness.

The trainer can provide the right amount of resistance or assistance according to the user's motor function to help improve muscle strength, endurance, and cardiopulmonary capacity.



### **FEATURES & BENEFITS**

- 4 training modes: Passive Training, Constant Speed Training, Assisted Training, and Active Training
- 8" full-color screen and 270° horizontal rotation
- Adjustable arm handle height: 0-150mm
- Fixable wheels are designed for easy movement of the machine and safe operation
- Great user experience



Live data to track the performance of your training



Interactive gaming experience, more engaging



Immediate feedback to see the result of every session

### RehaMoto LGT-5100P

## UPGRADED. WITH IMPROVED USER EXPERIENCE

### RehaMoto LGT-5100P

Longest RehaMoto LGT-5100P is the latest upgraded motorized bike that has added more outstanding features to provide a greater user experience.



- 8" touch screen, 270° horizontal rotation & 90° sagittal folding.
-