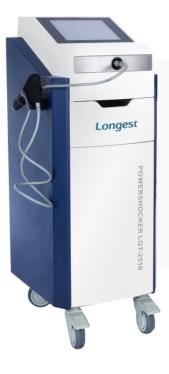

### PowerShocker LGT-2510A

### **PowerShocker LGT-2510A**

It is a powerful shockwave device that can be moved from place to place instead of relocating the patient, easing the burden of physiotherapists on their practice and achieving better patient care and satisfaction.

- Intuitive 10" full-color touch screen for easy operation
- Built-in air compressor for continuous & stable shockwave output
- Designed with cabinets for storing documents, files, or tools.
- 11 preset treatment protocols for improved efficiency
- User-defined protocols with clear body navigation
- Unique burst modes for automatic frequency conversion output
- Visual Analog Scale for pain assessment
- Patient database for treatment progress tracking
- Multilanguage software (Chinese, English, German, French, Italian & Spanish)
- 2-year warranty
- Certification: TGA, CE