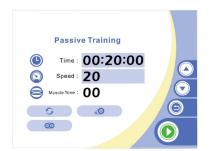

#### RehaMoto LGT-5100D

Longest RehaMoto LGT-5100D is an activepassive trainer designed to help people suffering from muscle weakness, loss of coordination, and other mobility problems caused by neurological disorders to reduce symptoms, prevent complications, and improve wellness.

The trainer can provide the right amount of resistance or assistance according to the user's motor function to help improve muscle strength, endurance, and cardiopulmonary capacity.



### **FEATURES & BENEFITS**

- 4 training modes: Passive Training, Constant Speed Training, Assisted Training, and Active Training
- 8" full-color screen and 270° horizontal rotation
- Adjustable arm handle height: 0-150mm
- Fixable wheels are designed for easy movement of the machine and safe operation
- Great user experience



Live data to track the performance of your training



Interactive gaming experience, more engaging



Immediate feedback to see the result of every session

### RehaMoto LGT-5100P

## UPGRADED. WITH IMPROVED USER EXPERIENCE

### RehaMoto LGT-5100P

Longest RehaMoto LGT-5100P is the latest upgraded motorized bike that has added more outstanding features to provide a greater user experience.



- 8" touch screen, 270° horizontal rotation & 90° sagittal folding.
- 5 training modes, Active-Passive Training, Assistive Training, Symmetry Training, Isokinetic Training and Fine Motor Training.
- High performance servo motors ensure smooth operation
- The device can connect the heart rate sensor via Bluetooth, allowing for tracking real-time heart rate during training.
- Multiple protection func