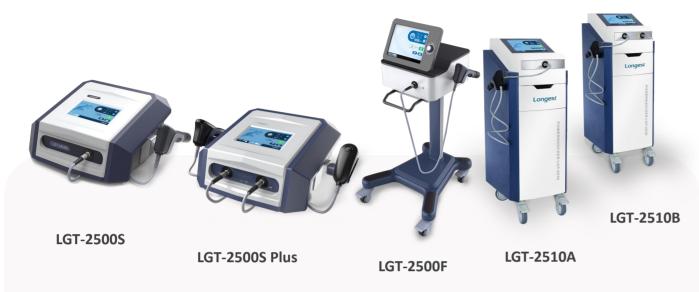

### **Extracorporeal Shockwave Therapy | 05**

PowerShocker LGT-2500S

PowerShocker LGT-2500S Plus

PowerShocker LGT-2510A

PowerShocker LGT-2510B

PowerShocker LGT-2500F

### **TECHNICAL SPECIFICATION COMPARISON**

| Model                   | LGT-2500S                                                             | LGT-2500S Plus                                                        | LGT-2500F                                                     | LGT-2510A                                                   | LGT-2510B                                                 |
|-------------------------|-----------------------------------------------------------------------|-----------------------------------------------------------------------|---------------------------------------------------------------|-------------------------------------------------------------|-----------------------------------------------------------|
| PowerShocker Series     |                                                                       |                                                                       |                                                               | Longest                                                     | Longest                                                   |
| Channel                 | single                                                                | 2 (shockwave +vibration massage)                                      | single                                                        | single                                                      | 2                                                         |
| Compressor              |                                                                       | Gern                                                                  | nany-imported superior silent air com                         | pressor                                                     |                                                           |
| Interface               | 7" LCD touch screen                                                   | 7" LCD touch screen                                                   | 10.4" foldable touch screen                                   | 10" LCD touch screen                                        | 10" LCD touch screen                                      |
| Performance             | Pressure $1.0 - 4.0$ bar<br>Frequency $1 - 17$ Hz<br>Pulse $1 - 3000$ | Pressure $1.0 - 5.0$ bar<br>Frequency $1 - 22$ Hz<br>Pulse $1 - 8000$ | Pressure 1.0 – 4.0 bar  Frequency 1 – 17 Hz  Pulse 1 – 15,000 | Pressure 1.0 – 5.0 bar  Frequency 1 – 22 Hz  Pulse 1 – 3000 | Pressure 1.0 – 5.0 bar Frequency 1 – 22 Hz Pulse 1 – 3000 |
| Rotary knob             |                                                                       |                                                                       | •                                                             |                                                             |                                                           |
| Burst mode              |                                                                       |                                                                       |                                                               | V                                                           | V                                                         |
| Lease mode              |                                                                       |                                                                       | ~                                                             |                                                             |                                                           |
| Preset protocols        | ~                                                                     | ~                                                                     |                                                               | V                                                           | ~                                                         |
| User-defined protocols  | ~                                                                     | V                                                                     | V                                                             | V                                                           | <b>✓</b>                                                  |
| Body navigation         | ~                                                                     | ~                                                                     |                                                               | ~                                                           | ~                                                         |
| VAS for pain assessment |                                                                       |                                                                       |                                                               | ~                                                           | ~                                                         |
| Patient database        |                                                                       |                                                                       | <b>✓</b>                                                      | <b>✓</b>                                                    | <b>✓</b>                                                  |