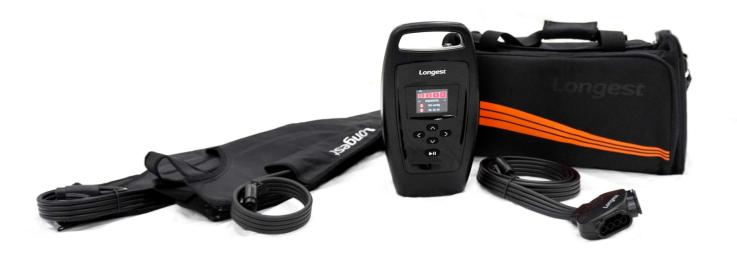

### **Air Compression Therapy LGT-2200SP**

### **BOOST RECOVERY & IMPROVE ATHLETIC PERFORMANCE**

It is an easy-to-use air compression device suitable for general consumers to use at home to help boost blood circulation and reduce swelling, muscle pain, and fatigue. It is also ideal for athletes to recover more quickly after training.

#### **FEATURES & BENEFITS**

- Pressure: 30-150mmHg
- Rechargeable Battery ≥ 6h working hours
- 6 modes, meet most treatment needs
- Durable pump: withstand 10,000h tests
- Real-time pressure monitoring
- High-quality overlapping sleeves
- Certification: CE, Health Canada, FDA, NRTL

### **OVERLAPPING SLEEVES**

The sleeves are made of high-quality 420 denier, odorless, durable, and easy to clean. It provides you with gapless and comfortable compression. Various sleeves are available: legs, arms, hip, upper body, and full body.

### **CARRYING BAG**

LGT-2200SP comes with a high quality bag, making it convenient to carry along and get the treatment anytime, especially when you go out for sports.