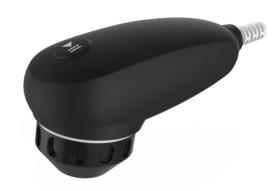

### **ACCESSORIES**

- ✓ Ergonomic Design
- ✓ Comfortable & Firm Grip
- ✓ Less Maintenance
- ✓ Durable

**Shockwave Handpiece** 

V - Handpiece

Durable Hard Shell, Good Resistance to Bumps

Handpiece Box (with tool kits for installation and maintenance inside)