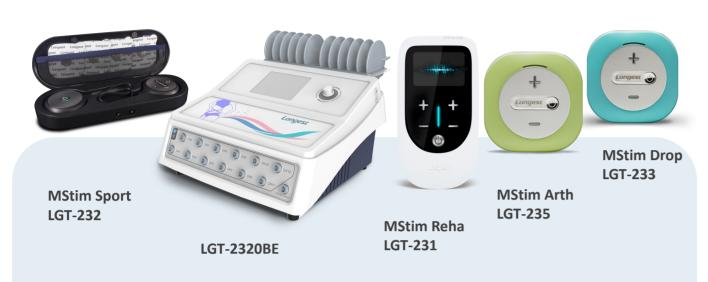

### Electrotherapy | 27

MStim Reha LGT-231

**MStim Sport LGT-232** 

MStim Drop LGT-233

**MStim Arth LGT-235** 

**Electronic Muscle Stimulation LGT-2320BE** 

## **ELECTROTHERAPY LGT-230 SERIES**

Longest LGT-230 series uses the latest electrotherapy technology to realize many medical effects, including relieving pain, promoting the healing process, restoring physical functions, improving mobility, slimming the body, and building muscles. This therapy has a wide application in physiotherapy, neurological rehabilitation, sports medicine, and aesthetic medicine.