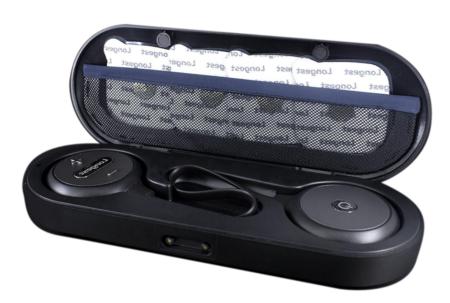

### **MStim Sport LGT-232**

## MOST EFFECTIVE WAY TO DOUBLE FITNESS GAIN

### **Applications**

- Lost weight
- Build and firm up muscles
- Relieve pain
- Improve muscle strength, endurance, and explosive power
- Improve athletic performance

### **FEATURES & BENEFITS**

- 7 modes: warm-up exercise, endurance exercise, strength exercise, muscle shaping, explosive force exercise, pain relief, and relaxation massage
- Wireless design, small & lightweight, convenient to use anywhere
- As many as 4 devices can be applied simultaneously
- Built around a user app for smarter control
- Auto identification of the most suitable intensity & pulse width for you
- Pulse width: 200-400μs
- Intensity: 0-100mA
- Certification: FDA, Health Canada