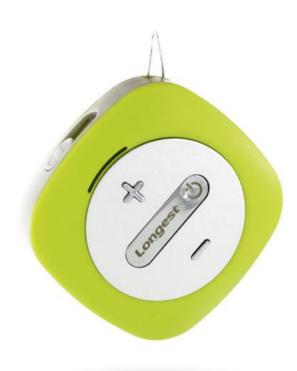

### **MStim Reha LGT-231**

### "TENS + NMES", FLEXIBLE APPLICATIONS

#### **MStim Reha LGT-231**

### **Applications**

- Pain Management
- Dysphagia
- Urinary Incontinence
- DVT and Other Circulatory Problems
- Musculoskeletal Disorders

### **FEATURES & BENEFITS**

- 2 channels
- 3 modes: NMES, TENS, and MCR
- User App control more intuitive and convenient operation
- Many preset protocols
- Lightweight & Portable
- Pulse width: 50~400us
- Pulse frequency: 1-120Hz
- Intensity: 0-100mA
- Certification: CE, FDA, Health Canada