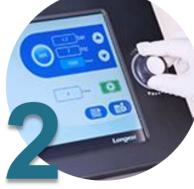

### **3-STEP OPERATION**

**Set Parameters** 

**Start Treatment** 

### **POWERSHOCKER LGT-2500 SERIES**

PowerShocker LGT-2500 series provides non-invasive, safe, and fast shockwave treatment of a variety of injuries, especially musculoskeletal conditions, injuries involving tissues, ligaments, and chronic conditions, widely adopted in physiotherapy clinics to improve patient care and clinical efficiency.