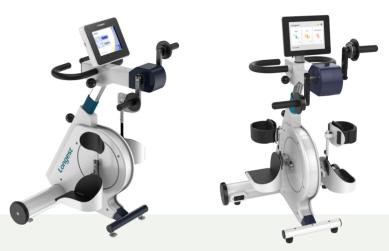

is designed to help prevent muscle atrophy, strengthen muscles, increase the range of motion, and improve coordination.

Active exercise is good for people suffering from weak muscles, tendons, and other musculoskeletal components due to injuries, neurological disorders, etc., to build strength without spending too much effort.

### **Passive Exercise**

Passive exercise is when patients don't need to exert efforts to move their legs or arms; Someone or some device can help them move their muscles and joints through their full range of motion.

Passive exercise is excellent for patients with paralysis on one side of the body or spasticity, helping improve blood flow in the affected areas, preventing spasticity from worsening, and increasing range of motion.

### REHAMOTO LGT-5100 SERIES



Active-passive trainer RehaMoto LGT-5100 series provide passive training, constant speed training, assisted training, and active training for patients to reduce symptoms and improve well-being in the comfort of the chair and wheelchair. It is a safe and effective movement rehab exercise choice for people with SCI, PD, and MS to reduce symptoms, prevent complications, and improve their physical abilities.

### **Various Training Modes**

RehaMoto LGT-5100 series is programmed with various training modes, convenient for people with different levels of movement difficulties or different rehabilitation goals to achieve desired results.

### **Great User Experience**

RehaMoto LGT-5100 series is built with a large full-color touch screen for easier operation. And it provides an enhanced inter