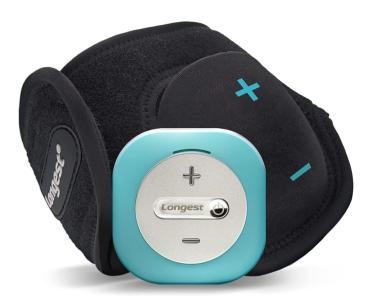

### **MStim Arth LGT-235**

## THE MOST CONVENIENT KNEE OSTEOARTHRITIS TREAMENT

### **Applications**

- Treat Knee Osteoarthritis
- Reduce Kness
- Improve Range of Motion

### **FEATURES & BENEFITS**

- 2 modes: TENS for pain relief; MCR for damaged tissue repair
- Compact and wearable design
- Smart user app for more convenient control of the device
- Comfortable, conductive and convenient knee brace
- Pulse width: 50~500μs
- Pulse frequency: 1-120Hz
- Intensity: 0-100mA (TENS); 0-1000μA (MCR)
- Certification: CE, FDA, Health Canada