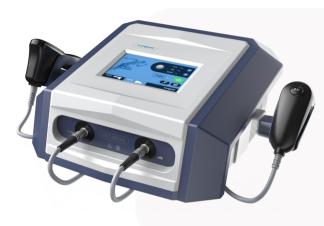

### PowerShocker LGT-2500S Plus

### PowerShocker LGT-2500S Plus

It is a dual-channel shockwave therapy device that provides patients with a better experience. It not only delivers powerful and stable shockwave that helps improve patients' physical well-being but also provides patients with comfortable massage after shockwave therapy, improving patient recovery and experience.

#### **FEATURES & BENEFITS**

- 2 Channels: powerful shockwave treatment + comfortable massage after treatment
- Intuitive 7" full-color touch screen for easy operation
- Built-in air compressor for continuous & stable shockwave output
- 11 preset treatment protocols for improved efficiency
- User-defined protocols with straightforward body navigation
- User-friendly ergonomic handpiece for a comfortable and firm grip
- Compatible with various treatment transmitters
- Multilanguage software (English, German, French, Italian, Spanish, Turkish, Portuguese, Polish, Dutch, Russian)
- 2-year warranty
- Certification: TGA, CE, Health Canada, NRTL