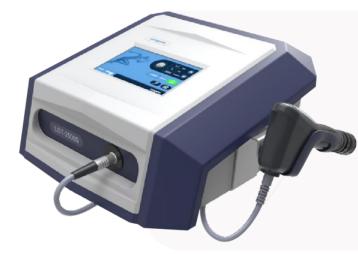

### PowerShocker LGT-2500S

#### PowerShocker LGT-2500S

It is a portable shockwave therapy device that allows physiotherapists to deliver speedy treatment whenever the patient is located, even at patients' homes. It also takes up less space, avoiding overcrowding of the facility.

- Intuitive 7" full-color touch screen for easy operation
- Built-in air compressor for continuous & stable shockwave output
- 11 preset treatment protocols for improved efficiency
- User-defined protocols with clear body navigation
- User-friendly ergonomic handpiece for a comfortable and firm grip
- Compatible with various treatment transmitters
- Multilanguage software ((English, German, French, Italian & Spanish))
- 2-year warranty
- Certification: TGA, CE, FDA, Health Canada