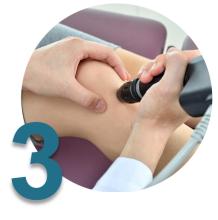

### **3-STEP OPERATION**

**Set Parameters** 

**Start Treatment** 

### **POWERSHOCKER LGT-2500 SERIES**

PowerShocker LGT-2500 series provides non-invasive, safe, and fast shockwave treatment of a variety of injuries, especially musculoskeletal conditions, injuries involving tissues, ligaments, and chronic conditions, widely adopted in physiotherapy clinics to improve patient care and clinical efficiency.