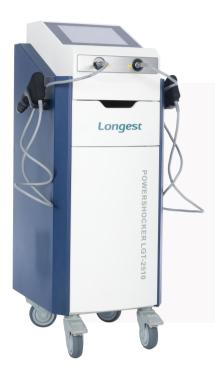

### PowerShocker LGT-2510B

### PowerShocker LGT-2510B

It is the strongest shockwave therapy device with 2 channels for shockwave output, reducing treatment time and allowing practitioners to attend to a greater number of patients without impacting quality.

### **FEATURES & BENEFITS**

- 2 shockwave output channels for higher efficiency
- Intuitive 10" full-color touch screen for easy operation
- Built-in air compressor for continuous & stable shockwave output
- User-friendly ergonomic handpiece for a comfortable and firm grip
- 11 preset treatment protocols for improved efficiency
- User-defined protocols with clear body navigation
- Unique burst modes for automatic frequency conversion output
- Visual Analog Scale for pain assessment
- Patient database for treatment progress tracking
- 2-year warranty
- Certification: TGA, CE