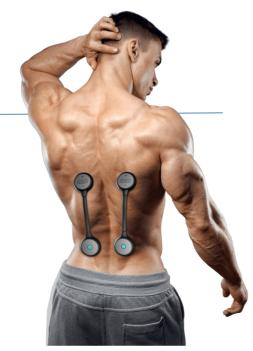

### **MStim Arth LGT-235**

## THE MOST CONVENIENT KNEE OSTEOARTHRITIS TREAMENT

### **Applications**

- Treat Knee Osteoarthritis
- Reduce Kness
- Improve Range of Motion

### **FEATURES & BENEFITS**

- 2 modes: TENS for pain relief; MCR for damaged tissue repair
- Compact and wearable design
- Smart user app for more convenient control of the device
- Comfortable, conductive and convenient knee brace
- Pulse width: 50~500μs
- Pulse frequency: 1-120Hz
- Intensity: 0-100mA (TENS); 0-1000μA (MCR)
- Certification: CE, FDA, Health Canada