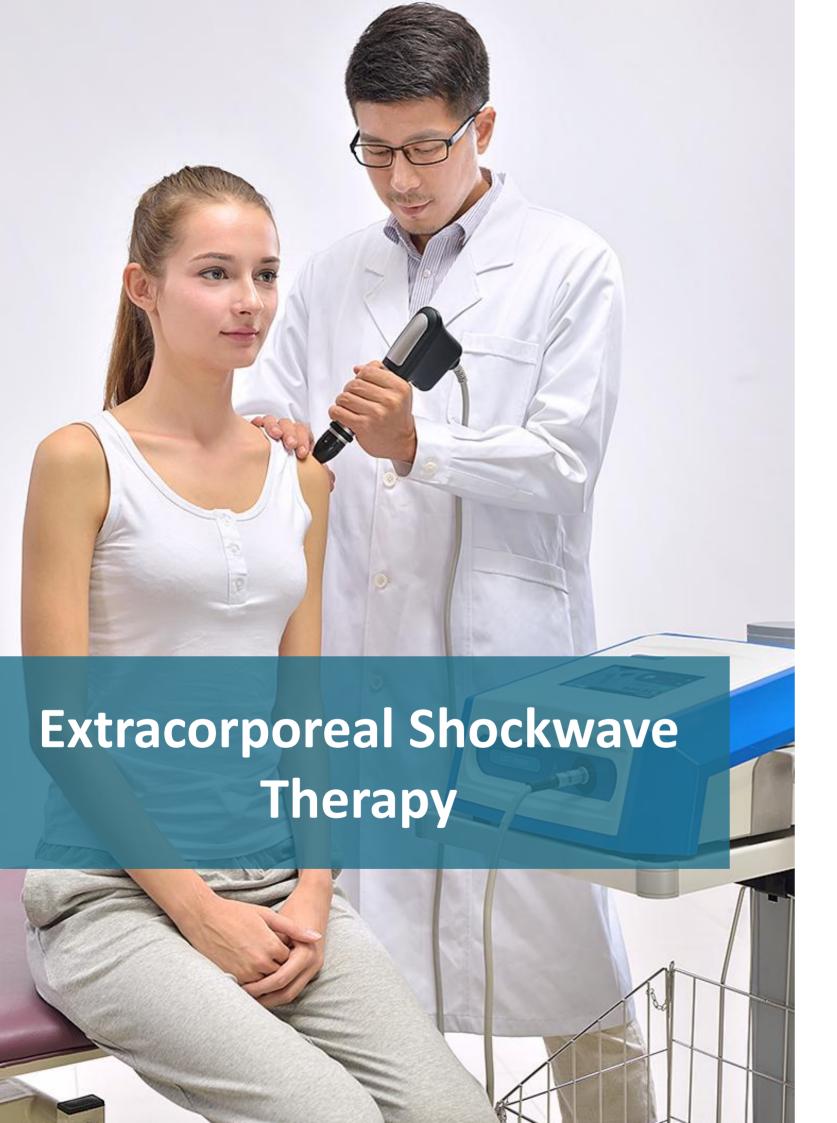

### **POWERSHOCKER LGT-2500 SERIES**

PowerShocker LGT-2500 series provides non-invasive, safe, and fast shockwave treatment of a variety of injuries, especially musculoskeletal conditions, injuries involving tissues, ligaments, and chronic conditions, widely adopted in physiotherapy clinics to improve patient care and clinical efficiency.

### Wide Therapeutic Effects

- · Relieve pain
- Speed up the healing process
- · Reduce muscle stiffness and tension
- Improve range of motion
- · Enhance blood circulation

### Application

· Hospitals, outpatient clinics, physiotherapy clinics, skilled nursing facilities, massage center, orthopedics, etc.