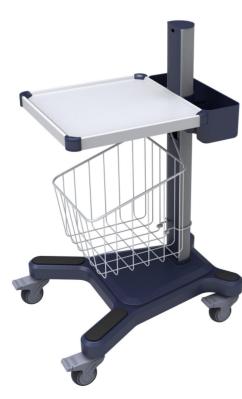

|
|              | 15 R ( D = 15 mm<br>Radial )    | 0.32 mJ/mm²<br>0 - 40 mm                      | Pain therapy in tendon disorders/ calcified shoulder/ heel spur/ etc.                                                                |
|              | 20 R ( D = 20 mm<br>Radial )    | 1.08 mJ/mm²<br>0 - 50 mm                      | Treatment of deep-seated muscles/ myofascial trigger therapy/ muscle-and connective tissue/ dissolution of fibrosis                  |
|              | 36 R ( D = 36 mm<br>Radial )    | 0 – 50 mm t                                   | Treatment of deep-seated muscles/ myofascialtrigger therapy/muscle and cissue/ back muscles/ skin elasticity/ dissolutionof fibrosis |



### **Trolley**

- Easy to install
- Durable to use
- Large storage space







### **Carrying Case**

- User-friendly handles
- Quiet and durable wheels
- Smooth and durable zips
- Durable hard shell, good resistance to rain and bumps
- Built-in compartments with strong cushions that protect items

Some are optional accessories (V-handpiece and V-transmitters is only for LGT-2500S Plus). Contact us if you have any question via <a href="mailto:export@longest.cn">export@longest.cn</a>



Extracorporeal shockwave therapy (ESWT) is increasingly applied in the veterinary field. It has been first used on horses to speed the healing of broken bones, tendon and ligament injuries and ease arthritis pain. And then, the application has been extended to treat various orthopedic conditions in dogs.

### **ESWT INDICATIONS FOR ANIMALS**

ESWT is a non-invasive treatment that