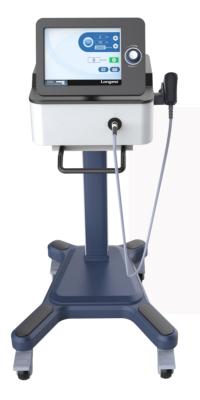

### PowerShocker LGT-2510A

### **PowerShocker LGT-2510A**

It is a powerful shockwave device that can be moved from place to place instead of relocating the patient, easing the burden of physiotherapists on their practice and achieving better patient care and satisfaction.

- Intuitive 10" full-color touch screen for easy operation
- Built-in air compressor for continuous & stable shockwave output
- Designed with cabinets for storing documents, files, or tools.
- 11 preset treatment protocols for improved efficiency
- User-defined protocols with clear body navigation
- Unique burst modes for automatic frequency conversion output
- Visual Analog Scale for pain assessment
- Patient database for treatment progress tracking
- Multilanguage software (Chinese, English, German, French, Italian & Spanish)
- 2-year warranty
- Certification: TGA, CE