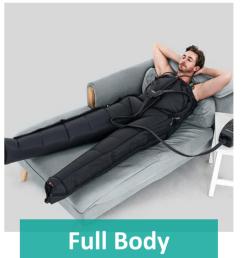

### **REUSABLE & COMFORTABLE**

| Sleeves       | Туре                               |
|---------------|------------------------------------|
| Longest       | 4-chamber, 8-chamber<br>arm sleeve |
| Longest       | 4-chamber, 8-chamber<br>leg sleeve |
|               | 4-chamber waist sleeve             |
| The graph and | 8-chamber full body sleeve         |
| Lineagent     | 2-chamber calf sleeve              |
| Longest       | 1-chamber foot sleeve              |