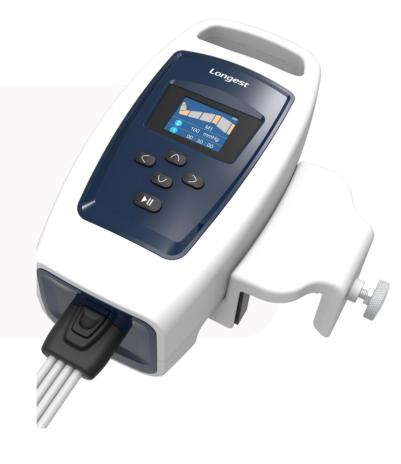

### **Air Compression Therapy LGT-2201DVT**

## PORTABLE DVT PREVENTION DEVICE. CONVENIENT TO USE

### **Air Compression Therapy LGT-2201DVT**

It is a portable DVT prevention pump, suitable to use in hospitals to save space and avoid facility congestion. And the hook design makes operation more convenient.

### **FEATURES & BENEFITS**

- 2.2"OLED screen
- Smaller size, more convenient and portable
- Hook design, avoid overcrowding of the facilities
- 4 modes for different treatment areas
- Extended range of pressure (30-150mmHg)
- Pressure alarm for patient safety
- Certification: CE, Health Canada, FDA