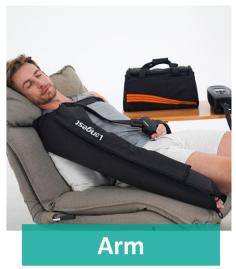

### **REUSABLE & COMFORTABLE**

| Sleeves       | Туре                               |
|---------------|------------------------------------|
| Longest       | 4-chamber, 8-chamber<br>arm sleeve |
| Longest       | 4-chamber, 8-chamber<br>leg sleeve |
|               | 4-chamber waist sleeve             |
| The graph and | 8-chamber full body sleeve         |
| Lineagent     | 2-chamber calf sleeve              |
| Longest       | 1-chamber foot sleeve              |