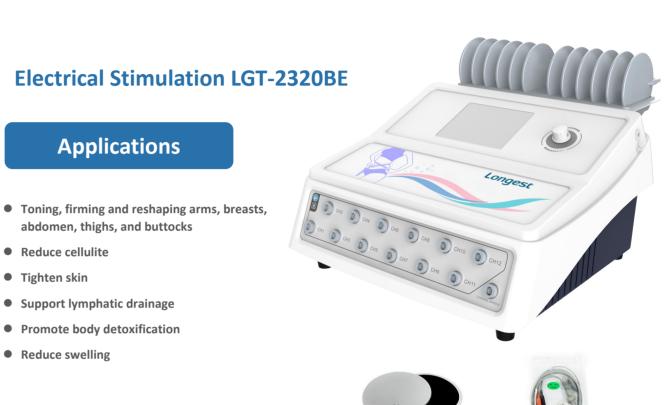

### **Electrical Stimulation LGT-2320BE**

## BUILD THE PERFECT BODY SHAPE EFFORTLESSLY

### **FEATURES & BENEFITS**

- 12 channels, allowing treatment of multiple body parts at the same time to increase efficiency
- 9 treatment modes: Standard, Toning, Fast Slim, Lymph Drainage, Relaxation, Abdomen, Thighs & Hips, Facial, Bust
- Burn up to 1000Kcal after a 45-minute session
- Certification: Health Canada