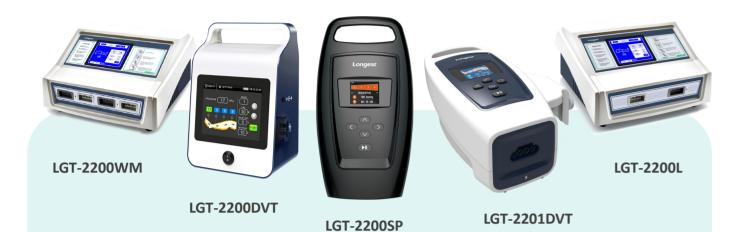

### Pressotherapy | 20

Air Compression Therapy LGT-2200L

Air Compression Therapy LGT-2200WM

Air Compression Therapy LGT-2200DVT

Air Compression Therapy LGT-2201DVT

Air Compression Therapy LGT-2200SP

## AIR COMPRESSION THERAPY LGT-2200 SERIES

Longest LGT-2200 series uses advanced iintermittent pneumatic compression systems and high quality sleeves to provide comfortable and effective compression therapy to help individuals enhance the blood and lymphatic circulation to avoid lymphedema and many vascular disorders including DVT, varicose veins, and chronic venous insufficiency. It is also popular among athletes to help relieve pain and soreness and speed up recovery after training.

### Air Compression Therapy LGT-2200L

### **Air Compression Therapy LGT-2200WM**

### **Air Compression Therapy LGT-2201DVT**

### **Air Compression Therapy LGT-2200DVT**

### **Air Compression Therapy LGT-2200SP**