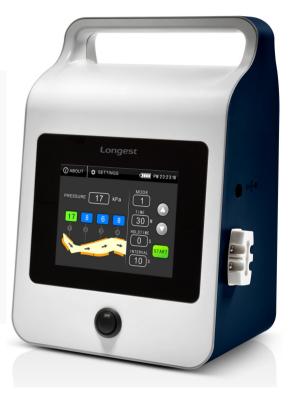

### Air Compression Therapy LGT-2200L

## COMPREHENSIVE. FROM BASIC PATIENT CARE TO MORE COMPLEX CLINICAL NEEDS

### Air Compression Therapy LGT-2200L

It is an advanced IPC system that delivers pressure up to 187mmHg. It has as many as 18 compression modes and can be used to prevent deep vein thrombosis, reduce edema, promote leg ulcer healing, and relieve varicose veins.

- Pressure: 37 187 mmHg
- 2 channels with 5.7" touch screen
- 18 modes for various compression flow (3 DVT mode + 6 four-chamber mode + 9 eight-chamber modes)
- Powerful pump that provides stable output
- Individually adjustable pressure for each chamber
- Disable one or more chambers to protect injured tissues
- Real-time pressure detection & power-off protection for patient safety
- Personalized treatment programs, from the most basic patient need to more complex clinical prescription
- Certification: CE. NRTL