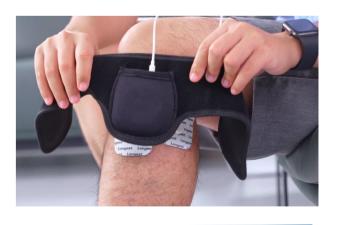

### **MStim Arth LGT-235**

## THE MOST CONVENIENT KNEE OSTEOARTHRITIS TREAMENT

### **Applications**

- Treat Knee Osteoarthritis
- Reduce Kness
- Improve Range of Motion

### **FEATURES & BENEFITS**

- 2 modes: TENS for pain relief; MCR for damaged tissue repair
- Compact and wearable design
- Smart user app for more convenient control of the device
- Comfortable, conductive and convenient knee brace
- Pulse width: 50~500μs
- Pulse frequency: 1-120Hz
- Intensity: 0-100mA (TENS); 0-1000μA (MCR)
- Certification: CE, FDA, Health Canada