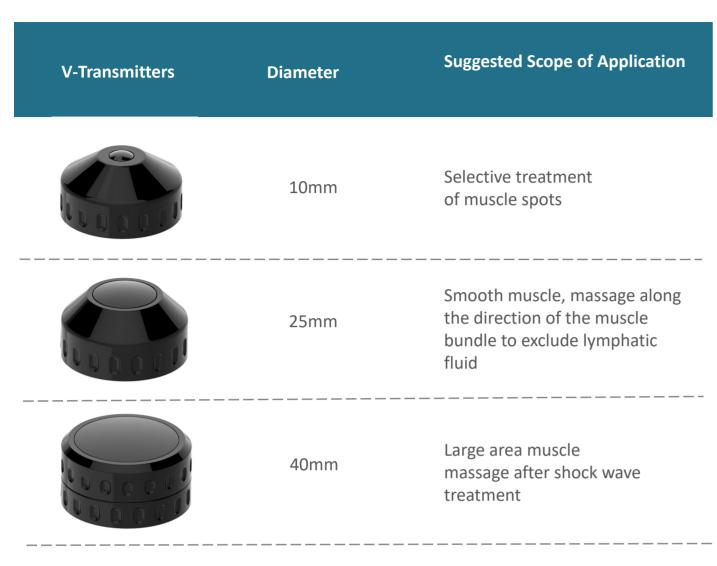

| Transmitters | IVNA                            | ved Pulse-intensity<br>gral / Penetration Dep | Indications<br>th                                                                                                                    |
|--------------|---------------------------------|-----------------------------------------------|--------------------------------------------------------------------------------------------------------------------------------------|
|              | 6 A ( D = 6 mm<br>Acupuncture ) | 0-40mm                                        | Acupuncture<br>shockwave<br>therapy                                                                                                  |
|              | 15 D ( D = 15mm<br>Deep )       | 0.51 mJ/mm²<br>0 - 60 mm                      | Trochanter bursitis/ chronic tendon terminal disease                                                                                 |
|              | 15 F ( D = 15 mm<br>Focus )     | 0.51 mJ/mm²<br>0 - 20 mm                      | Close to surface pain areas/<br>fascial muscles/ neck/ head/<br>individual triggers                                                  |
|              | 15 R ( D = 15 mm<br>Radial )    | 0.32 mJ/mm²<br>0 - 40 mm                      | Pain therapy in tendon disorders/ calcified shoulder/ heel spur/ etc.                                                                |
|              | 20 R ( D = 20 mm<br>Radial )    | 1.08 mJ/mm²<br>0 - 50 mm                      | Treatment of deep-seated muscles/ myofascial trigger therapy/ muscle-and connective tissue/ dissolution of fibrosis                  |
|              | 36 R ( D = 36 mm<br>Radial )    | 0 – 50 mm t                                   | Treatment of deep-seated muscles/ myofascialtrigger therapy/muscle and cissue/ back muscles/ skin elasticity/ dissolutionof fibrosis |