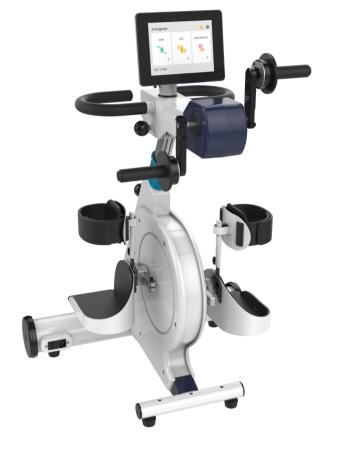

elp improve muscle strength, endurance, and cardiopulmonary capacity.



### **FEATURES & BENEFITS**

- 4 training modes: Passive Training, Constant Speed Training, Assisted Training, and Active Training
- 8" full-color screen and 270° horizontal rotation
- Adjustable arm handle height: 0-150mm
- Fixable wheels are designed for easy movement of the machine and safe operation
- Great user experience



Live data to track the performance of your training



Interactive gaming experience, more engaging



Immediate feedback to see the result of every session

### RehaMoto LGT-5100P

## UPGRADED. WITH IMPROVED USER EXPERIENCE

### RehaMoto LGT-5100P

Longest RehaMoto LGT-5100P is the latest upgraded motorized bike that has added more outstanding features to provide a greater user experience.



- 8" touch screen, 270° horizontal rotation & 90° sagittal folding.
- 5 training modes, Active-Passive Training, Assistive Training, Symmetry Training, Isokinetic Training and Fine Motor Training.
- High performance servo motors ensure smooth operation
- The device can connect the heart rate sensor via Bluetooth, allowing for tracking real-time heart rate during training.
- Multiple protection functions: Spasm control, Emergency Stop, Heart Protection, Speed setting prompt.
- Radius adjustable crank, allowing to adjust the machine to suit people with different heights and leg lengths.



**Radius Adjustable Crank** 

### **TECHNICAL SPECIFICATION COMPARISON**

| Model                                             |                           | LGT-5100D