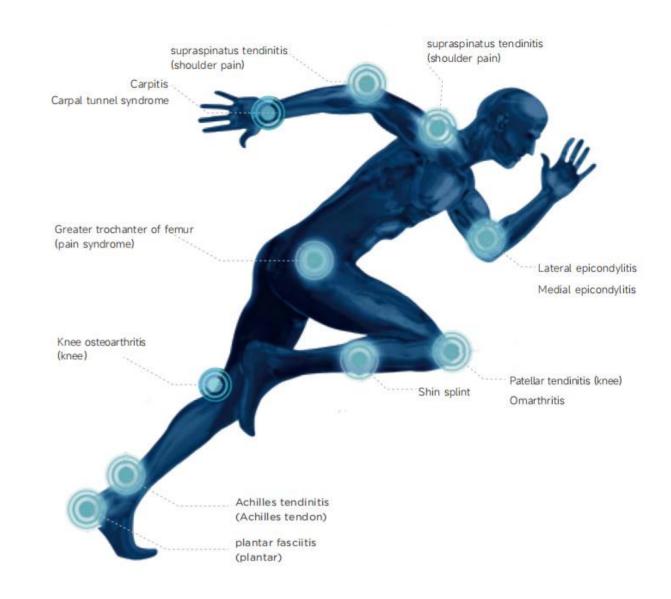

### **POWERSHOCKER LGT-2500 SERIES**

PowerShocker LGT-2500 series provides non-invasive, safe, and fast shockwave treatment of a variety of injuries, especially musculoskeletal conditions, injuries involving tissues, ligaments, and chronic conditions, widely adopted in physiotherapy clinics to improve patient care and clinical efficiency.

### Wide Therapeutic Effects

- · Relieve pain
- Speed up the healing process
- · Reduce muscle stiffness and tension
- Improve range of motion
- · Enhance blood circulation

### Application

· Hospitals, outpatient clinics, physiotherapy clinics, skilled nursing facilities, massage center, orthopedics, etc.