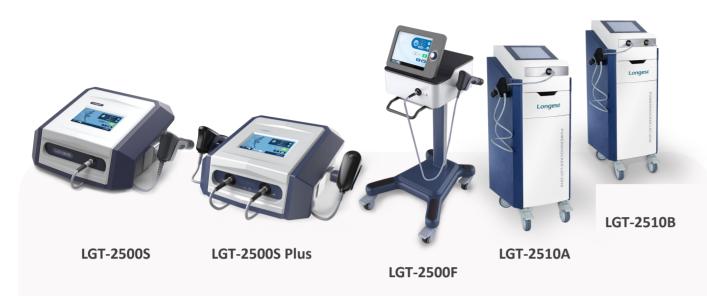

### **Extracorporeal Shockwave Therapy | 05**

PowerShocker LGT-2500S

PowerShocker LGT-2500S Plus

PowerShocker LGT-2510A

PowerShocker LGT-2510B

PowerShocker LGT-2500F

### **POWERSHOCKER LGT-2500 SERIES**

PowerShocker LGT-2500 series provides non-invasive, safe, and fast shockwave treatment of a variety of injuries, especially musculoskeletal conditions, injuries involving tissues, ligaments, and chronic conditions, widely adopted in physiotherapy clinics to improve patient care and clinical efficiency.

### PowerShocker LGT-2500S

### PowerShocker LGT-2500S Plus

### PowerShocker LGT-2510A

### PowerShocker LGT-2510B

### PowerShocker LGT-2500F

### **TECHNICAL SPECIFICATION COMPARISON**

| Model                   | LGT-2500S                                                             | LGT-2500S Plus                                                        | LGT-2500F                                                     | LGT-2510A                                                   | LGT-2510B                                                 |
|-------------------------|-----------------------------------------------------------------------|-----------------------------------------------------------------------|---------------------------------------------------------------|-------------------------------------------------------------|-----------------------------------------------------------|
| PowerShocker Series     |                                                                       |                                                                       |                                                               | Longest                                                     | Longest                                                   |
| Channel                 | single                                                                | 2 (shockwave +vibration massage)                                      | single                                                        | single                                                      | 2                                                         |
| Compressor              |                                                                       | Gern                                                                  | nany-imported superior silent air com                         | pressor                                                     |                                                           |
| Interface               | 7" LCD touch screen                                                   | 7" LCD touch screen                                                   | 10.4" foldable touch screen                                   | 10" LCD touch screen                                        | 10" LCD touch screen                                      |
| Performance             | Pressure $1.0 - 4.0$ bar<br>Frequency $1 - 17$ Hz<br>Pulse $1 - 3000$ | Pressure $1.0 - 5.0$ bar<br>Frequency $1 - 22$ Hz<br>Pulse $1 - 8000$ | Pressure 1.0 – 4.0 bar  Frequency 1 – 17 Hz  Pulse 1 – 15,000 | Pressure 1.0 – 5.0 bar  Frequency 1 – 22 Hz  Pulse 1 – 3000 | Pressure 1.0 – 5.0 bar Frequency 1 – 22 Hz Pulse 1 – 3000 |
| Rotary knob             |                                                                       |                                                                       | •                                                             |                                                             |                                                           |
| Burst mode              |                                                                       |                                                                       |                                                               | V                                                           | V                                                         |
| Lease mode              |                                                                       |                                                                       | ~                                                             |                                                             |                                                           |
| Preset protocols        | ~                                                                     | ~                                                                     |                                                               | V                                                           | ~                                                         |
| User-defined protocols  | ~                                                                     | V                                                                     | V                                                             | V                                                           | <b>✓</b>                                                  |
| Body navigation         | ~                                                                     | ~                                                                     |                                                               | ~                                                           | ~                                                         |
| VAS for pain assessment |                                                                       |                                                                       |                                                               | ~                                                           | ~                                                         |
| Patient database        |                                                                       |                                                                       | <b>✓</b>                                                      | <b>✓</b>                                                    | <b>✓</b>                                                  |