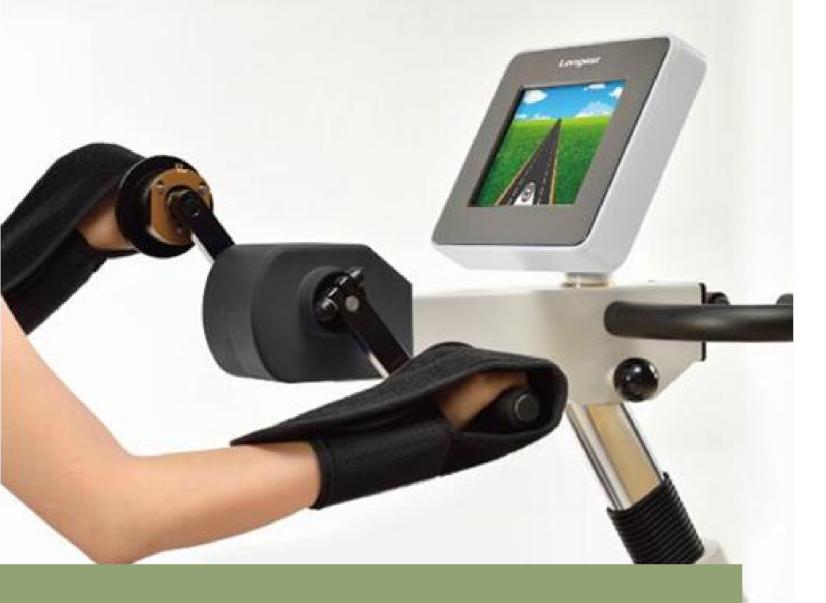

|



# Active-passive Trainer

#### **Active Exercise**

Active exercise requires the patients to exert efforts to carry out. It is designed to help prevent muscle atrophy, strengthen muscles, increase the range of motion, and improve coordination.

Active exercise is good for people suffering from weak muscles, tendons, and other musculoskeletal components due to injuries, neurological disorders, etc., to build strength without spending too much effort.

### **Passive Exercise**

Passive exercise is when patients don't need to exert efforts to move their legs or arms; Someone or some device can help them move their muscles and joints through their full range of motion.

Passive exercise is excellent for patients with paralysis on one side of the body or spasticity, helping improve blood flow