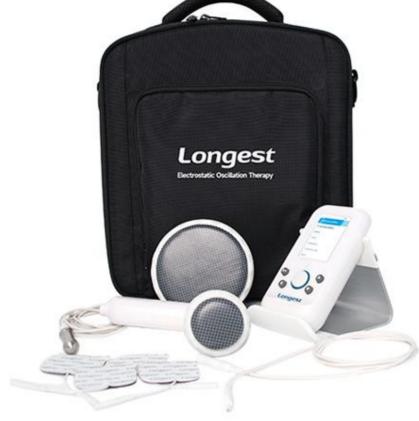

### **Electrostatic Oscillation Therapy | 35**

PowerOsci LGT-2360S

**Sports Recovery** 

**Physiotherapy** 

**Surgical Care** 

Neurological Rehabilitation

**Aesthetic Medicine** 