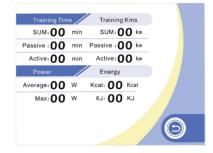

suffering from muscle weakness, loss of coordination, and other mobility problems caused by neurological disorders to reduce symptoms, prevent complications, and improve wellness.

The trainer can provide the right amount of resistance or assistance according to the user's motor function to help improve muscle strength, endurance, and cardiopulmonary capacity.



### **FEATURES & BENEFITS**

- 4 training modes: Passive Training, Constant Speed Training, Assisted Training, and Active Training
- 8" full-color screen and 270° horizontal rotation
- Adjustable arm handle height: 0-150mm
- Fixable wheels are designed for easy movement of the machine and safe operation
- Great user experience



Live data to track the performance of your training



Interactive gaming experience, more engaging



Immediate feedback to see the result of every session

### RehaMoto LGT-5100P

## UPGRADED. WITH IMPROVED USER EXPERIENCE

### RehaMoto LGT-5100P

Longest RehaMoto LGT-5100P is the latest upgraded motorized bike that has added more outstanding features to provide a greater user experience.



- 8" touch screen, 270° horizontal rotation & 90° sagittal folding.
- 5 training modes, Active-Passive Training, Assistive Training, Symmetry Training, Isokinetic Training and Fine Motor Training.
- High performance servo motors ensure smooth operation
- The device can connect the heart rate sensor via Bluetooth, allowing for tracking real-time heart rate during training.
- Multiple protection functions: Spasm control, Emergency Stop, Heart Protection, Speed setting prompt.
- Radius adjustable crank