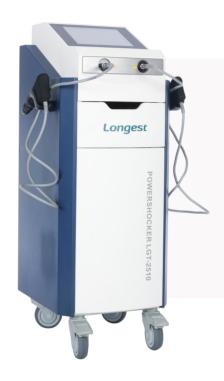

### PowerShocker LGT-2500S

#### PowerShocker LGT-2500S

It is a portable shockwave therapy device that allows physiotherapists to deliver speedy treatment whenever the patient is located, even at patients' homes. It also takes up less space, avoiding overcrowding of the facility.

- Intuitive 7" full-color touch screen for easy operation
- Built-in air compressor for continuous & stable shockwave output
- 11 preset treatment protocols for improved efficiency
- User-defined protocols with clear body navigation
- User-friendly ergonomic handpiece for a comfortable and firm grip
- Compatible with various treatment transmitters
- Multilanguage software ((English, German, French, Italian & Spanish))
- 2-year warranty
- Certification: TGA, CE, FDA, Health Canada