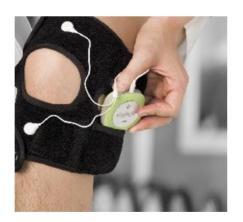

### **MStim Arth LGT-235**

## THE MOST CONVENIENT KNEE OSTEOARTHRITIS TREAMENT

### **Applications**

- Treat Knee Osteoarthritis
- Reduce Kness
- Improve Range of Motion

### **FEATURES & BENEFITS**

- 2 modes: TENS for pain relief; MCR for damaged tissue repair
- Compact and wearable design
- Smart user app for more convenient control of the device
- Comfortable, conductive and convenient knee brace
- Pulse width: 50~500μs
- Pulse frequency: 1-120Hz
- Intensity: 0-100mA (TENS); 0-1000μA (MCR)
- Certification: CE, FDA, Health Canada