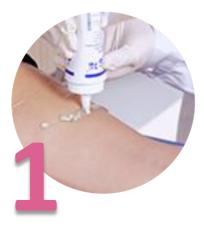

### **3-STEP OPERATION**

**Set Parameters** 

**Start Treatment** 

### **3-STEP OPERATION**

Apply gels on the treated area

Set Parameters

Start Treatment