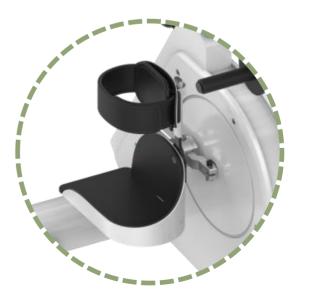

### **MStim Arth LGT-235**

## THE MOST CONVENIENT KNEE OSTEOARTHRITIS TREAMENT

### **FEATURES & BENEFITS**

- 2 modes: TENS for pain relief; MCR for damaged tissue repair
- Compact and wearable design
- Smart user app for more convenient control of the device
- Comfortable, conductive and convenient knee brace
- Pulse width: 50~500μs
- Pulse frequency: 1-120Hz
- Intensity: 0-100mA (TENS); 0-1000μA (MCR)
- Certification: CE, FDA, Health Canada