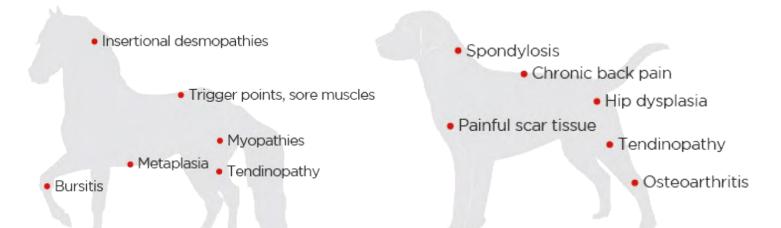

Some are optional accessories (V-handpiece and V-transmitters is only for LGT-2500S Plus). Contact us if you have any question via <a href="mailto:export@longest.cn">export@longest.cn</a>

Extracorporeal shockwave therapy (ESWT) is increasingly applied in the veterinary field. It has been first used on horses to speed the healing of broken bones, tendon and ligament injuries and ease arthritis pain. And then, the application has been extended to treat various orthopedic conditions in dogs.

### **ESWT INDICATIONS FOR ANIMALS**

ESWT is a non-invasive treatment that is widely used in treating many musculoskeletal conditions, primarily those involving connective tissues such as ligaments and tendons. It works by generating a series of sound waves that travel from the probe through the skin and soft tissue. The shock waves can interact with the tissue to produce mechanical and cellular effects. The purpose of the therapy is to trigger the body's natural healing response; therefore, the procedure has limited side effects.

- Osteoarthritis
- Tendon & ligament injuries
- Wounds
- Bone fractures
- Muscle & Joint Pain