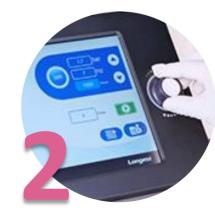

| Quality Assurance | 2-year warranty             |
| Certification     | CE, TGA, Health Canada, FDA |



Acoustic wave therapy is a novel cosmetic technique that involves nonthermal penetration of the skin and subcutaneous tissue, affecting cells and their metabolism, and resulting in an increased release of unwanted fat and activation of blood and lymphatic flow in tissues.

### **MOST COMMON APPLICATIONS**



### **FACE**

- skin tightening
- wrinkles smoothing
- dermal redensification



### **BODY**

- body slimming
- cellulite reduction
- stretch marks and scars removal
- muscle firming
- body detoxification



**MEN'S CARE** 

- erectile dyfunction
- peyronie's disease
- chronic prostatitis
- benign prostatic hyperplasia

### **3-STEP OPERATION**



Apply gels on the treated area



Set Parameters



Start Treatment

### **POWERWAVE LGT-2500 SERIES**



PowerWave LGT-2500 series uses radial pulse waves to repair tissue by stimulating circulation in all layers of the skin, including blood vessels, connective tissue, and muscles. It can be used in reconstruction surgery, burn surgery, and aesthetic surgery to treat wounds and scars, accelerate wound healing, remove cellulite, erase stretch marks, and improve the tone and elasticity of the skin. The treatment can also be applied in breast cancer cases to treat lymphedema.

#### Reliable

- CE/FDA/TGA/ANVISA/Health Canada
- Over 24-hour aging test before
- Stable and continuous shockwave output
- Non-invasive and safe treatment

### Easy to use

- Large full color touch screen
- Preset protocols
- · Intuitive body navig