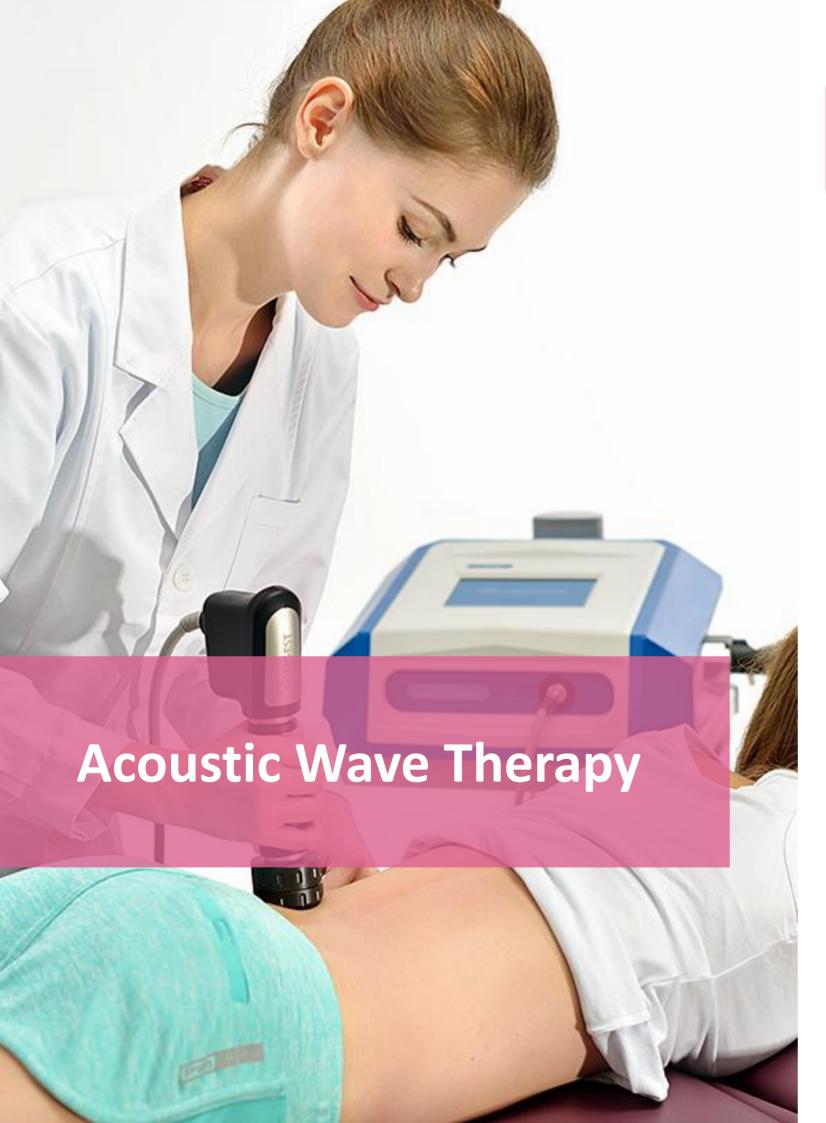

### **Acoustic Wave Therapy | 15**

PowerWave LGT-2500S

PowerWave LGT-2500S Plus

PowerWave LGT-2500F

PowerWave LGT-2510A

PowerWave LGT-2510B

Acoustic wave therapy is a novel cosmetic technique that involves nonthermal penetration of the skin and subcutaneous tissue, affecting cells and their metabolism, and resulting in an increased release of unwanted fat and activation of blood and lymphatic flow in tissues.