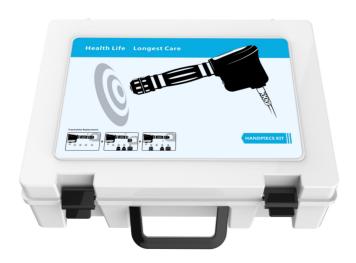

### **ACCESSORIES**

- ✓ Ergonomic Design
- ✓ Comfortable & Firm Grip
- ✓ Less Maintenance
- ✓ Durable

**Shockwave Handpiece** 

V - Handpiece

Durable Hard Shell, Good Resistance to Bumps

Handpiece Box (with tool kits for installation and maintenance inside)